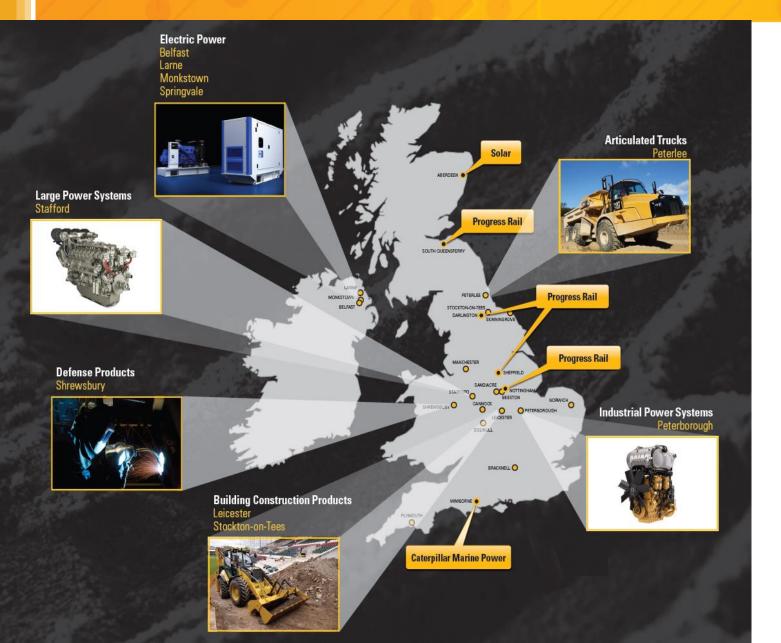

## **UK Products and Services**

Articulated Trucks
Backhoe loaders

Compact Wheel loaders

Defence products

Power solutions for vehicles

Propulsion systems

Power generation systems

Diesel and natural gas powered engines for the oil & gas industry

Machine-mounted hydraulic hammers

Marine engines

Off-highway diesel and gas engines

Off-highway transmissions

Special trackwork, Cast Manganese Crossing, High Speed Turnouts, Heave Haul infrastructure and Hollow Steel Tie Technology

Explosion protection solutions for Materials Handling and Oil & Gas Industries

Engine and component remanufacturing
Financial Services
Logistics and supply chain solutions
Information Technology
Warehouse management
Transportation management
Inventory management
Product Support