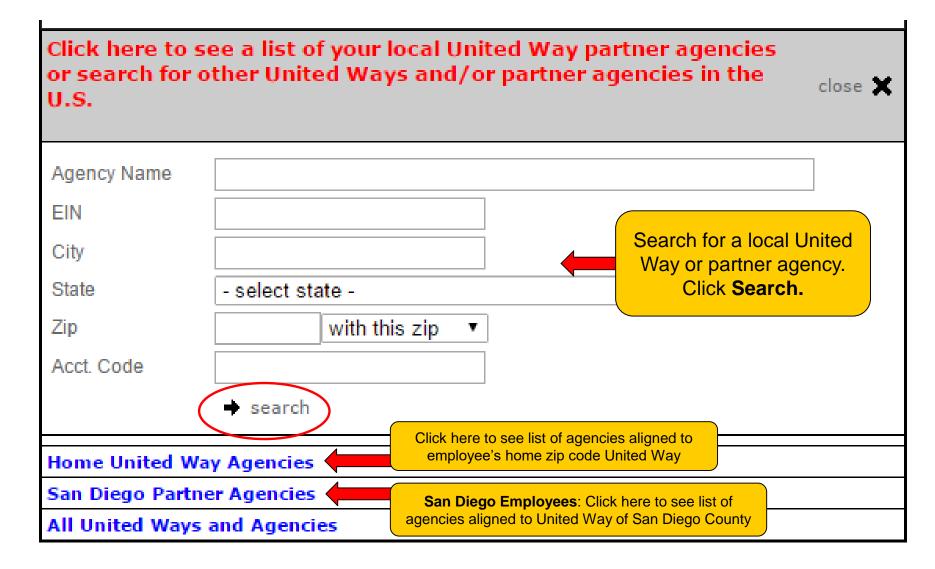

### How to Designate to other United Way(s) or United Way Funded Agencies

| %       *Women United Fund         The fund invests in the services, programs and projects that advance its mission to improve the lives of San Diego women and children.         0       % | Select 'Click here to<br>see a list of your loca<br>United Way partner |
|---------------------------------------------------------------------------------------------------------------------------------------------------------------------------------------------|------------------------------------------------------------------------|
| Click here to see a list of your local United Way partner agencies or search for                                                                                                            | agencies or search                                                     |
| to ther United Ways and/or partner agencies in the U.S.                                                                                                                                     | for other United Ways                                                  |
| A new window will open with a list of non-profit organizations. Click the 'Select Agency' icon next to                                                                                      | and/or partner                                                         |
| the organization name to add it to the list below or click on the name to learn more about it.                                                                                              | agencies in the U.S.'                                                  |

# **Search for United Way(s) or Agencies**

## **Select United Way or Agency**

|                                                   |           | Displaying results 1 - 20 of 33                                                                                                                                                                      |
|---------------------------------------------------|-----------|------------------------------------------------------------------------------------------------------------------------------------------------------------------------------------------------------|
|                                                   |           | 12 Next 🕈                                                                                                                                                                                            |
|                                                   | Return to | Full List • San Diego Partner Agencies                                                                                                                                                               |
| Click <b>select</b> next                          | ↑ select  | <b>2-1-1 San Diego</b><br>San Diego, CA, United States - "2-1-1 is San Diego County's three-digit phone number<br>for community health and disaster services inf<br>More                             |
| to United Way or<br>agency to be<br>added to your | select    | Alliance for African Assistance<br>San Diego, CA, United States - "The Alliance for African Assistance resettles and assists<br>legal refugees from all over the world fl<br>More                    |
| donation<br>distribution list                     | select    | Alpha Project For The Homeless<br>San Diego, CA, United States - The Alpha Project for the Homeless offers assistance in<br>obtaining full-time or part-time employment<br>More                      |
|                                                   | ★ select  | American Academy Of Pediatrics California Chapter 3<br>San Diego, CA, United States - The American Academy of Pediatrics?is dedicated to<br>achieving optimal health for all children in San<br>More |
|                                                   | ↑ select  | Catholic Charities<br>San Diego, CA, United States - "Catholic Charities provides a variety of critical services<br>for children, adults, and families, immi<br>More                                 |
|                                                   | 🕈 select  | Child Development Associates<br>Bonita, CA, United States - "Child Development Associates helps disadvantaged<br>children receive affordable quality early educatio<br>More                          |