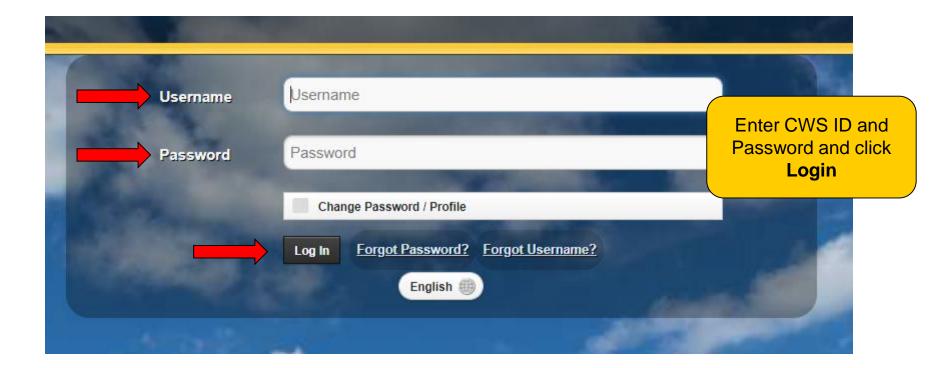

#### Accessing eWay – CWS Login

The employee will need their Corporate Web Security (CWS) ID and password.

## **Accessing eWay – Solar Production Login**

Employees will log in with 7-digit PeopleSoft ID number as the username. Default password is the employee's first and last initial (capitalized) and home zip code.

| Log-In to Your Ca | mpaign                                                        |               |
|-------------------|---------------------------------------------------------------|---------------|
|                   | Welcome to the Employee United Way Appeal.                    |               |
|                   | Please use the following criteria to log in:                  |               |
| LIVE UNITED       | Username = Employee ID number, Badge number or                |               |
|                   | PeopleSoft ID number                                          |               |
|                   | Examples:                                                     |               |
|                   | Progress Rail/EMD employees = 123456                          |               |
|                   | Solar Production employees (use PeopleSoft ID) = 0012345      |               |
|                   | Caterpillar Production employees = 0123456                    |               |
|                   | Password = Employees First and Last Initial and home zip      |               |
|                   | code (ie: KA12345) - Initials must be capitalized.            | (             |
|                   |                                                               | n             |
|                   | Progress Rail employees will be asked to reset your password  | pa            |
|                   | immediately upon logging in. Solar and Caterpillar Production | a             |
|                   | employees please change your password after logging in        | <sup>'C</sup> |
|                   | using the "Change Password" link.                             |               |
|                   | If you need log in assistance please email                    |               |
|                   | CEUWA_Cat@CAT.com.                                            |               |
|                   |                                                               |               |
|                   | Login Information                                             |               |
|                   | Username                                                      |               |
|                   | Password                                                      |               |
|                   | → Login                                                       |               |