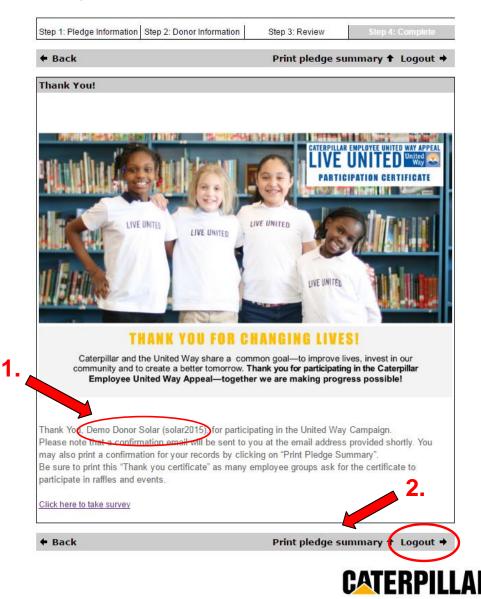

#### **Thank You Certificate and Pledge Receipt**

\*All employees who take some sort of action (pledge \$1+ or opt out) will have access to print the generic 'thank you' certificate

# After completing online pledge form, employees can:

**1.** Print this final page 'Thank you for your participation certificate' if needed for business unit raffles/drawings (only includes name & Employee ID)

#### -Right click mouse -Select Print

2. Print pledge summary (includes pledge/dollar amount)

#### -Click 'Print pledge summary' -Select Print

\*Please note: Employee will also receive a confirmation email that contains pledge summary details and generic participation certificate.