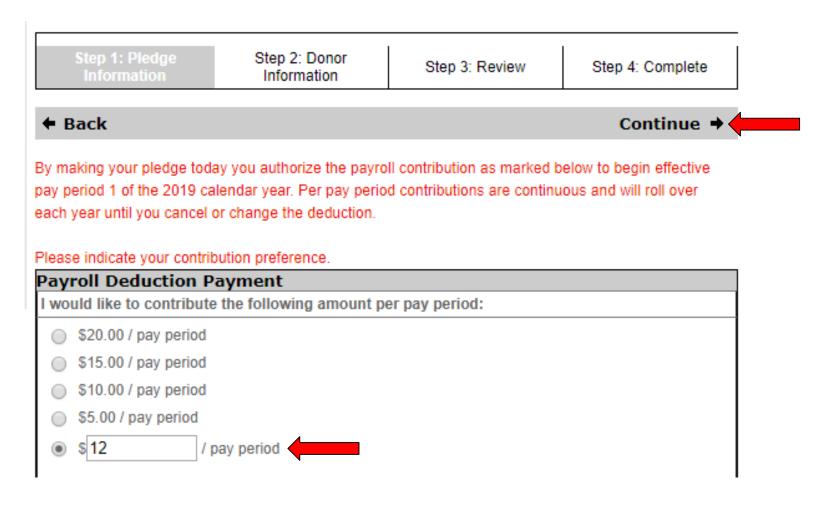

# **Pledging Payroll Deduction**

Employee has 2 options for payroll deduction: Amount per pay period or One-time payment

| CATERP                                                                      | <b>ILLAR</b> ®                                                                                                                                                        | LI                          | VE UNITED United Way O                         |
|-----------------------------------------------------------------------------|-----------------------------------------------------------------------------------------------------------------------------------------------------------------------|-----------------------------|------------------------------------------------|
| GIVE.                                                                       |                                                                                                                                                                       |                             | ADVOCATE. VOLUNTEER.                           |
| → Pledge Now → Home                                                         | Step 1: Pledge Step 2: Donor Information                                                                                                                              | Step 3: Review              | Step 4: Complete                               |
| Giving History                                                              | + Back                                                                                                                                                                |                             | Continue 🕈                                     |
| <ul> <li>Leadership Levels</li> <li>Privacy Policy/Data Security</li> </ul> | If you would like to make your pledge in more than or<br>credit card) please complete one payment process an<br>prompted to "add another pledge" if you would like an | nd enter your designation o | options. You will then be                      |
| Change Password                                                             | My pledge will be made the following way:                                                                                                                             |                             |                                                |
|                                                                             | <ul> <li>Payroll Deduction</li> <li>Credit Card</li> <li>Stock</li> <li>No thanks. I do not want to contribute</li> </ul>                                             | e at this time.             | Select Payroll Deduction<br>and click Continue |
|                                                                             | ← Back                                                                                                                                                                |                             | Continue +                                     |

#### **Option 1: Amount Per Pay Period**

Select or enter amount to be deducted per pay period (*weekly, biweekly, monthly*) and click Continue