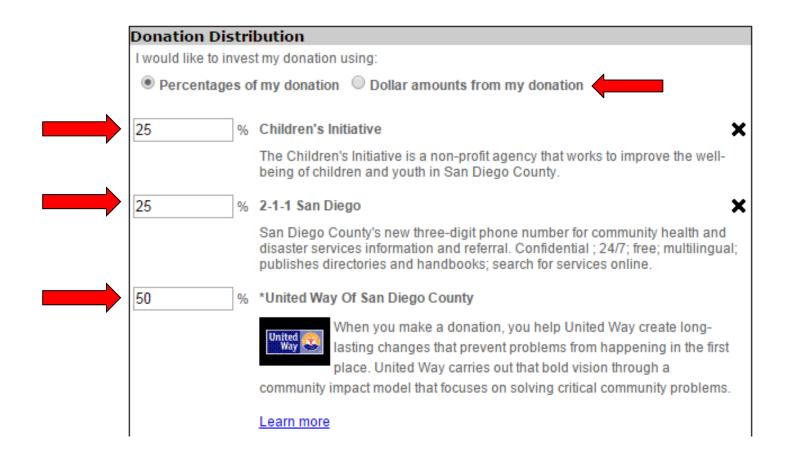

#### **Designation Options**

The default United Way listed below will be the employee's home zip code. Employees have the option to designate to a total of 4 United Ways or funded United Way agencies.

| Step 1: Pledge<br>Information | Step 2: Donor<br>Information                                         | Step 3: Review                                                                                                          | Step 4: Comple                        |
|-------------------------------|----------------------------------------------------------------------|-------------------------------------------------------------------------------------------------------------------------|---------------------------------------|
| ← Back                        |                                                                      |                                                                                                                         | Continue                              |
| Based on your pay p           | eriod frequency your total annu                                      | al gift is <b>\$130.00</b> . Please c                                                                                   | hoose how you wou                     |
|                               | ation. You may give all of your o                                    |                                                                                                                         |                                       |
|                               | a or divide it among several. Th<br>5 minimum donation per agenc     |                                                                                                                         | -                                     |
|                               | / listed below is based on your o<br>nited Way(s) and/or partner age |                                                                                                                         | -                                     |
|                               | isked to provide and approve al<br>non-partner agencies will be ex   |                                                                                                                         | -                                     |
| Donation Distril              |                                                                      |                                                                                                                         |                                       |
|                               | t my donation using:                                                 |                                                                                                                         |                                       |
| Percentages of                | my donation O Dollar amou                                            | nts from my donation                                                                                                    |                                       |
| %                             | *United Way Of San Diego Co                                          | unty                                                                                                                    |                                       |
|                               | Way Salasting changes the                                            | donation, you help United<br>at prevent problems from h<br>carries out that bold visior<br>ocuses on solving critical o | nappening in the firs<br>In through a |
|                               | Learn more                                                           | ,                                                                                                                       | ,                                     |
| %                             | *Women United Fund                                                   |                                                                                                                         |                                       |
|                               | The fund invests in the services mission to improve the lives of     |                                                                                                                         |                                       |
| 0 %                           | Total                                                                |                                                                                                                         |                                       |
|                               |                                                                      |                                                                                                                         |                                       |
|                               | see a list of your local Unite<br>Ways and/or partner agenc          |                                                                                                                         | s or search for                       |
|                               |                                                                      |                                                                                                                         |                                       |
|                               |                                                                      |                                                                                                                         |                                       |

#### **Donation Distribution – Percentage or Amount**

Employees can choose to designate by percentage or by dollar amount. Minimum of \$1 per United Way and \$25 per agency designation.