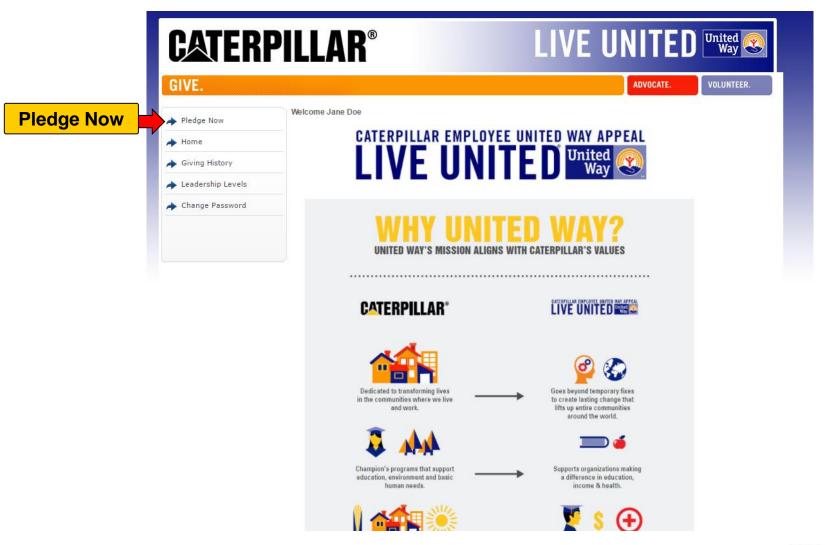

|               |
|                   | CEUWA_Cat@CAT.com.                                            |               |
|                   |                                                               |               |
|                   | Login Information                                             |               |
|                   | Username                                                      |               |
|                   | Password                                                      |               |
|                   | → Login                                                       |               |

Employee will have opportunity to reset password immediately after logging in using Change Password' tab



#### Pledge Now Click on 'Pledge Now' link





#### **Employees who pledged in 2017**

**3 Options – Continue pledge, Change pledge, or I do not wish to contribute** 

| Step 1: Pleo<br>Informatio         | Step 7 Lionor Information I                                 | Step 3: Review         | Step 4: Complete |                       |
|------------------------------------|-------------------------------------------------------------|------------------------|------------------|-----------------------|
|                                    |                                                             |                        | Continue →       |                       |
| f.                                 | view your donation information below.                       |                        |                  |                       |