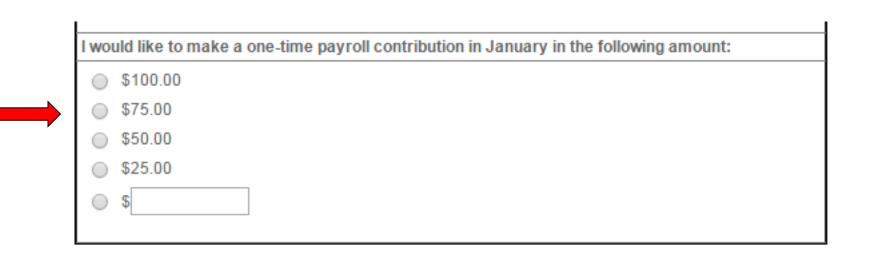

## **Option 2: One-time Payroll Contribution**

# Select or enter one-time contribution amount (taken out of 1<sup>st</sup> paycheck in January 2019) and click Continue

🕈 Back

Continue