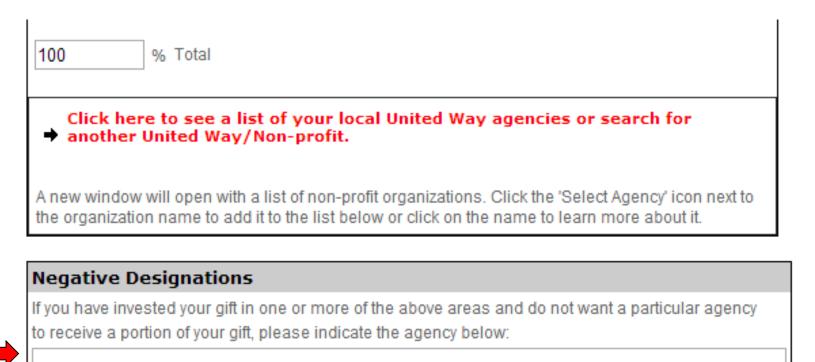

### How to Designate to other United Way(s) or United Way Funded Agencies

| %       *Women United Fund         The fund invests in the services, programs and projects that advance its mission to improve the lives of San Diego women and children.         0       % | Select 'Click here to<br>see a list of your loca<br>United Way partner |
|---------------------------------------------------------------------------------------------------------------------------------------------------------------------------------------------|------------------------------------------------------------------------|
| Click here to see a list of your local United Way partner agencies or search for                                                                                                            | agencies or search                                                     |
| to ther United Ways and/or partner agencies in the U.S.                                                                                                                                     | for other United Ways                                                  |
| A new window will open with a list of non-profit organizations. Click the 'Select Agency' icon next to                                                                                      | and/or partner                                                         |
| the organization name to add it to the list below or click on the name to learn more about it.                                                                                              | agencies in the U.S.'                                                  |

#### **Negative Designation and click Continue**

# An employee has the option to write in an agency they do not wish to have their money allocated.

Back

Continue 🔿