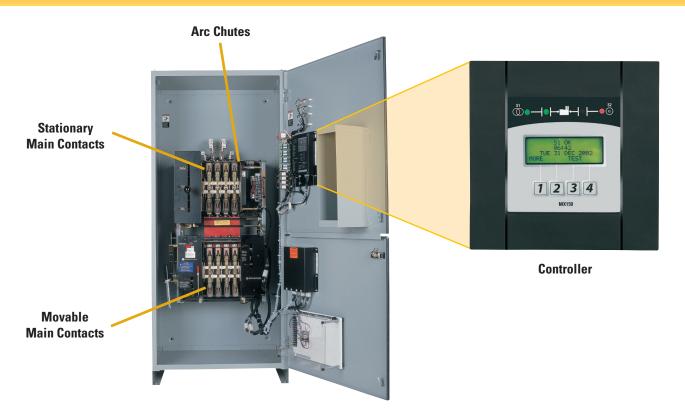

ESC for prime and standby gensets, switchgear, automatic transfer switches (ATS), and engine paralleling and integration controls (EPIC) is built to protect your investment and your peace of mind.