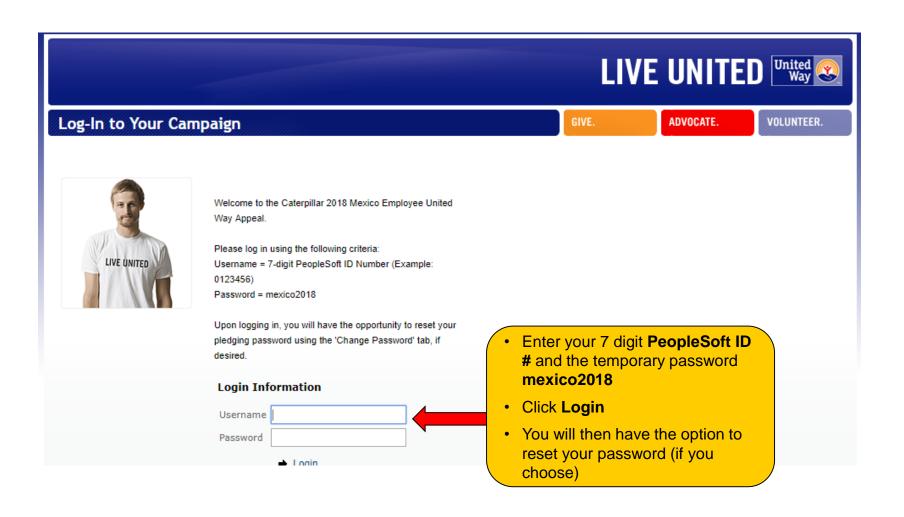

#### **Accessing eWay**

# All employees will need to login using the 7 digit PeopleSoft ID and the temporary password 'mexico2018'.