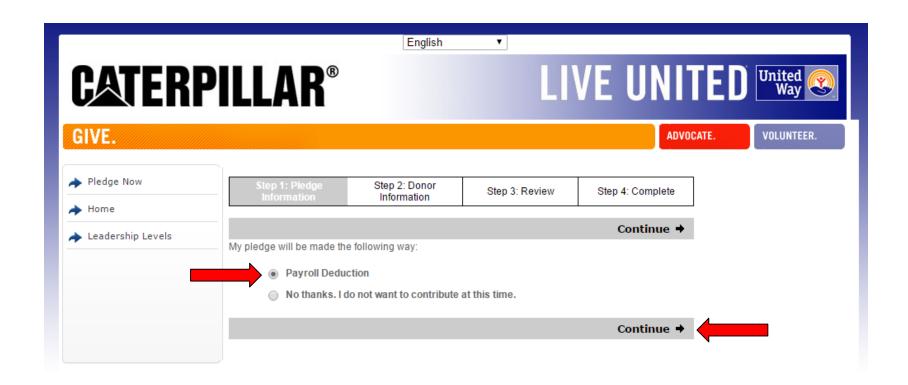

## **Pledging Options**

**Employees have 2 pledging options:** 

Payroll Deduction or No thanks. I do not wish to contribute at this time.