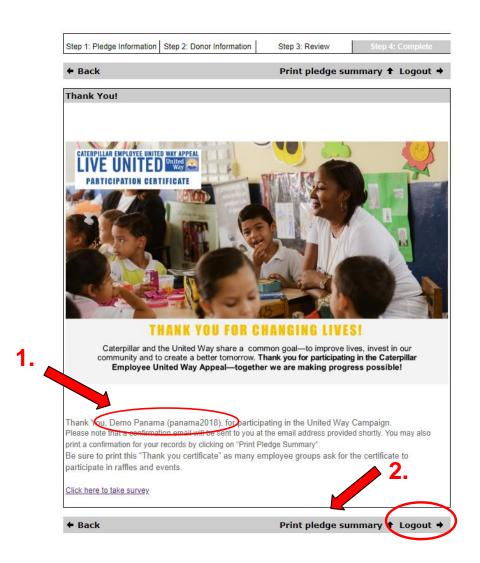

## Thank You Certificate and Pledge Receipt

#### After completing online pledge form, employee can:

- 1. Print this final page 'Thank you for your participation certificate' if needed for business unit raffles/drawings (only includes Employee Name & Username)
- -Right click mouse
- -Select Print
- 2. Print pledge summary (includes pledge/dollar amount)
- -Click 'Print pledge summary'
- -Select Print
- \*Please note: Employee will also receive a confirmation email that contains pledge summary details and generic participation certificate.