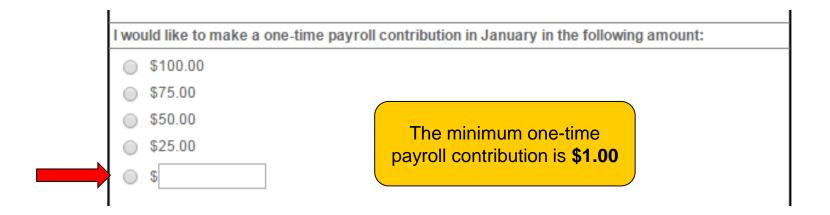

# **Option 2: One-time Payroll Contribution**

Select or enter one-time contribution amount (taken out of employee's first paycheck in January 2019) and click Continue