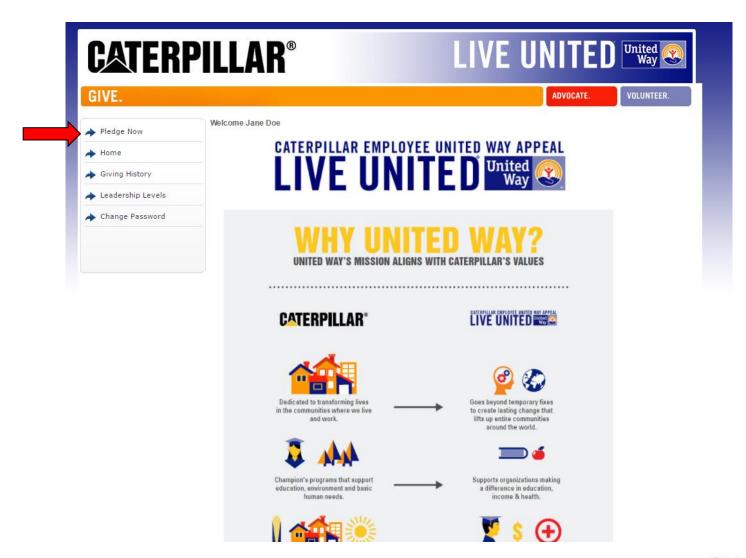

mployees on Panama payroll
- Panama employees will receive an email August 6, 2018 from your facility communication team with a direct "Click here' link to pledge online
- Employees will have access to the Panama pledge link via www.caterpillar.com/unitedway



## **Accessing eWay**

All employees will need to register by creating a Username and Password. Site is available in English or Spanish translation (change selection at top of page).





## **Registration Page**

#### Enter required fields and click 'Register'

- Create Username
- Create Password
- Confirm Password
- Enter First Name
- Enter Last Name
- Enter PeopleSoft ID
- Select Work Facility Location
- Enter work/personal email address or phone number
- Click Register link





## **Pledge Now**

## Click on 'Pledge Now' link





## **Pledging Options**

**Employees have 2 pledging options:** 

Payroll Deduction or No thanks. I do not wish to contribute at this time.





## **Option 1: Amount Per Pay Period**

Select or enter amount to be deducted per pay period and click Continue

Step 2: Donor Step 3: Review Step 4: Complete Information ◆ Back Continue = By making your pledge today you authorize the payroll contribution as marked below to begin effective pay period 1 of the 2019 calendar year. Please indicate your contribution preference. If you select to contribute an amount per pay period, you will need to enter your current Caterpillar pay frequency (weekly, biweekly, or monthly). Payroll Deduction Payment I would like to contribute the following amount per pay period: \$20.00 / pay period \$15.00 / pay p