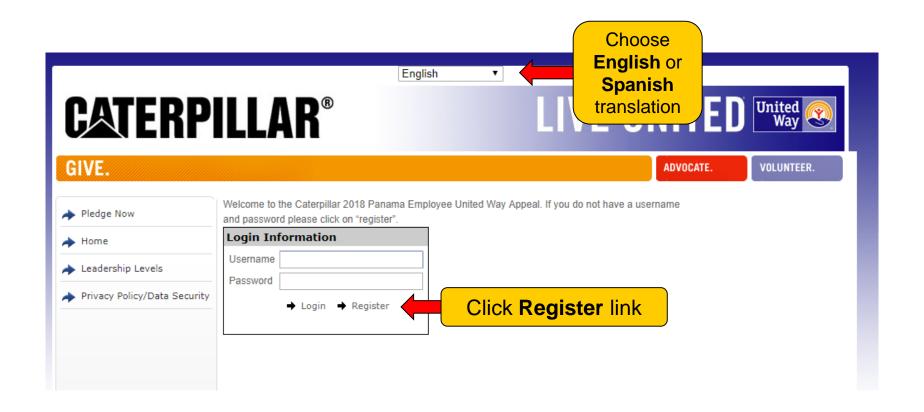

## **Accessing eWay**

All employees will need to register by creating a Username and Password. Site is available in English or Spanish translation (change selection at top of page).

#### Enter required fields and click 'Register'

- Create Username
- Create Password
- Confirm Password
- Enter First Name
- Enter Last Name
- Enter PeopleSoft ID
- Select Work Facility Location
- Enter work/personal email address or phone number
- Click Register link