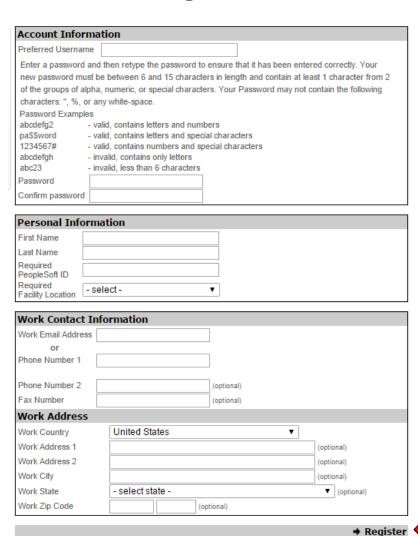

#### Enter required fields and click 'Register'

- Create Username
- Create Password
- Confirm Password
- Enter First Name
- Enter Last Name
- Enter PeopleSoft ID
- Select Work Facility Location
- Enter work/personal email address or phone number
- Click Register link