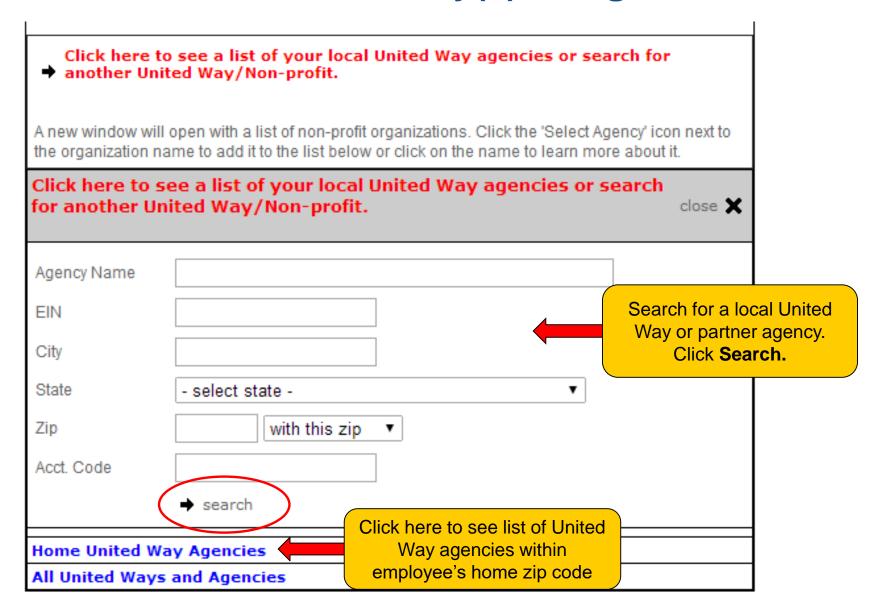

#### Search for United Way(s) or Agencies

A new window will open with a list of non-profit organizations. Click the 'Select Agency' icon next to the organization name to add it to the list below or click on the name to learn more about it.

**←** Back

Select 'Click here to see a list of your local United Way agencies or search for another United Way / Non-profit'

| Negative Designations                                                                                                                                                     |
|---------------------------------------------------------------------------------------------------------------------------------------------------------------------------|
| If you have invested your gift in one or more of the above areas and do not want a particular agency to receive a portion of your gift, please indicate the agency below: |
|                                                                                                                                                                           |
|                                                                                                                                                                           |