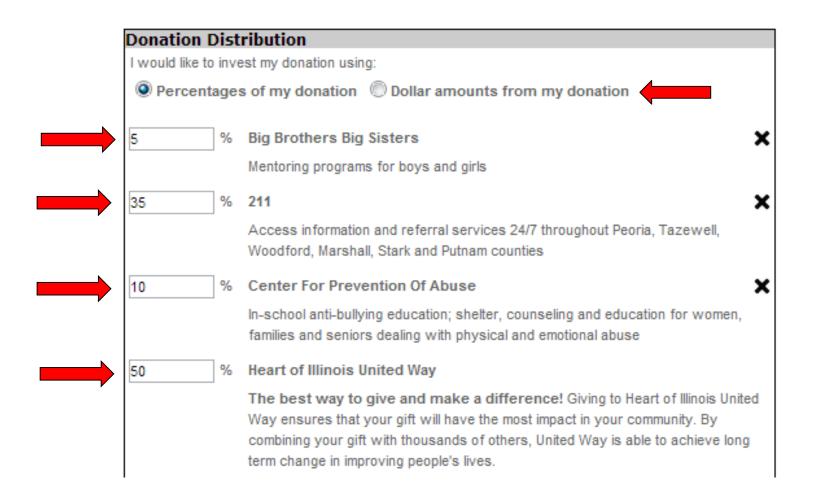

# How to Designate to other United Way(s) or United Way Funded Agencies

| Donation Distribution                                                                                                                                                                                                                                                       |
|-----------------------------------------------------------------------------------------------------------------------------------------------------------------------------------------------------------------------------------------------------------------------------|
| I would like to invest my donation using:                                                                                                                                                                                                                                   |
| Percentages of my donation                                                                                                                                                                                                                                                  |
| % United Way of Pontiac                                                                                                                                                                                                                                                     |
| The best way to give and make a difference! Giving to United Way of Pontiac ensures that your gift will have the most impact in your community. By combining your gift with thousands of others United Way is able to achieve long term change in improving people's lives. |
| % Readiness to Succeed in School                                                                                                                                                                                                                                            |
| United Way of Pontiac provides opportunities for our community's youth to be involved in community service projects and develop leadership skills.                                                                                                                          |
| 0 % Total                                                                                                                                                                                                                                                                   |
| Click here to see a list of your local United Way agencies or search for another United Way/Non-profit.                                                                                                                                                                     |
| A new window will open with a list of non-profit organizations. Click the 'Select Agency' icon next to the organization name to add it to the list below or click on the name to learn more about it.                                                                       |
|                                                                                                                                                                                                                                                                             |

#### **Donation Distribution – Percentage or Amount**

Retirees can choose to designate by percentage or by dollar amount. Minimum of \$1 per United Way and \$25 per agency designation.