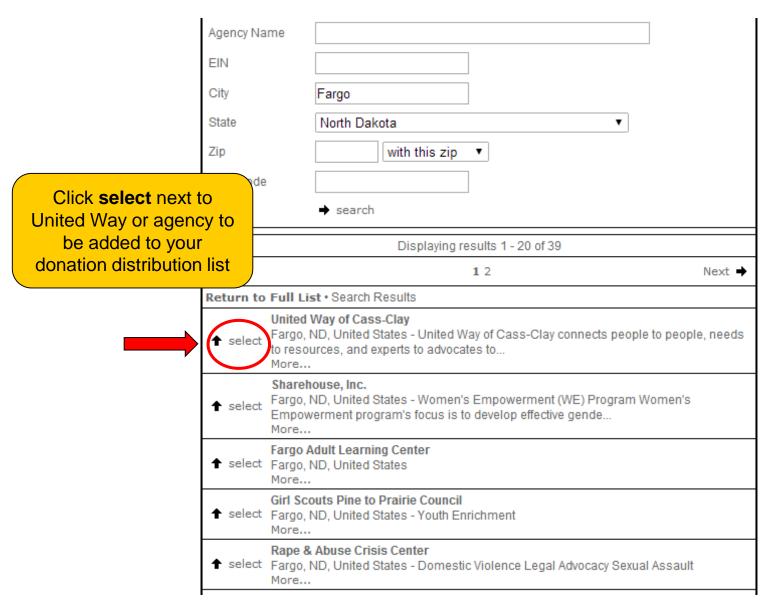

A new window will open with a list of non-profit organizations. Click the 'Select Agency' icon next to the organization name to add it to the list below or click on the name to learn more about it.

**←** Back

Select 'Click here to see a list of your local United Way agencies or search for another United Way / Non-profit'

| Negative Designations                                                                                                                                                     |
|---------------------------------------------------------------------------------------------------------------------------------------------------------------------------|
| If you have invested your gift in one or more of the above areas and do not want a particular agency to receive a portion of your gift, please indicate the agency below: |
|                                                                                                                                                                           |
|                                                                                                                                                                           |

#### Search for United Way(s) or Agencies

#### **Select United Way or Agency**