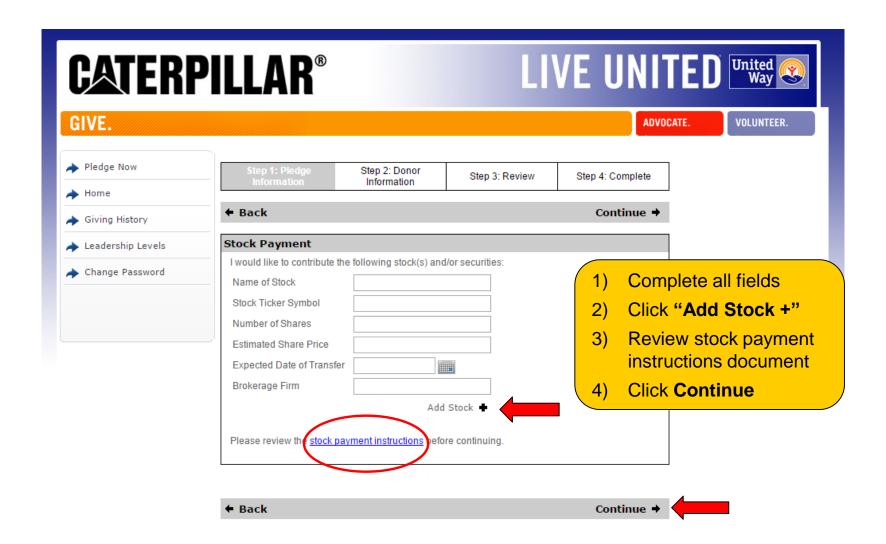

#### **Stock Option**

#### Retirees have 5 pledging options: Credit Card, Community Foundation, Check, Debit Card or Stock