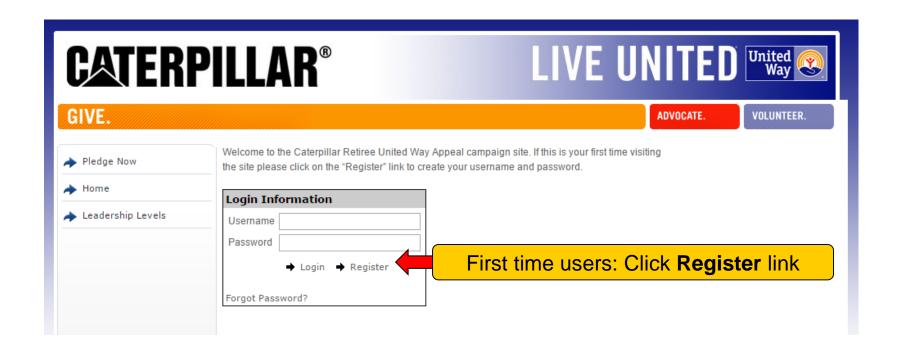

#### **Accessing eWay**

- <u>First time users</u>: If this is your first time pledging online, please click on the 'Register' link to create a Username and Password.
- <u>Returning users</u>: If you pledged last year, please enter the <u>username</u> and <u>password</u> that was sent to you in the email communication and click <u>Login</u>.