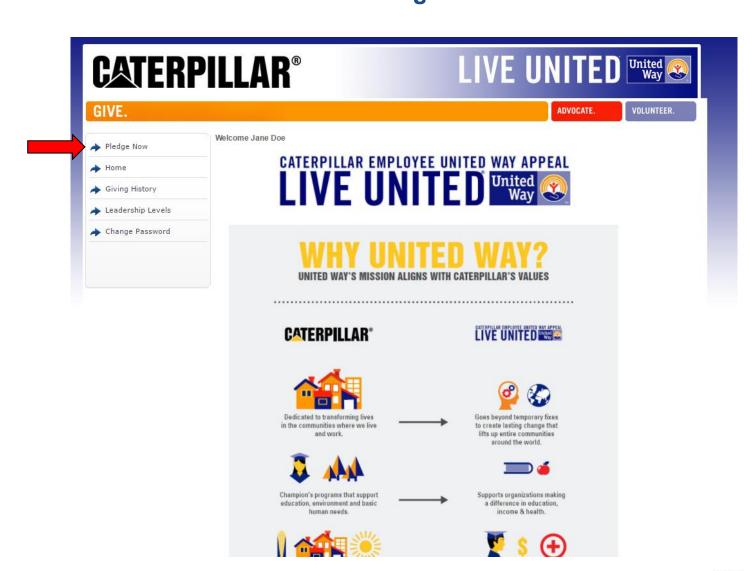

|
|                                                                                                                                                                        |                                                                                                                                                                                                                                                                                                                                                                                                                     |



# Pledge Now Click on 'Pledge Now' link





#### **Pledging Options**

#### Retirees have 5 pledging options: Credit Card, Community Foundation, Check, Debit Card or Stock





#### **Credit/Debit Card Option**

Enter the total annual amount you would like to contribute. Select the billing start date and how often you would like the deductions made.





#### **Credit/Debit Card Option**

Enter all required credit/debit card information and select Continue.

| Credit Card Information        | on                     |
|--------------------------------|------------------------|
| Card Type                      | - select - ▼           |
| Card Number                    |                        |
| Card Verification Number       | what is this?          |
| Name On Card                   |                        |
| Expiration Date