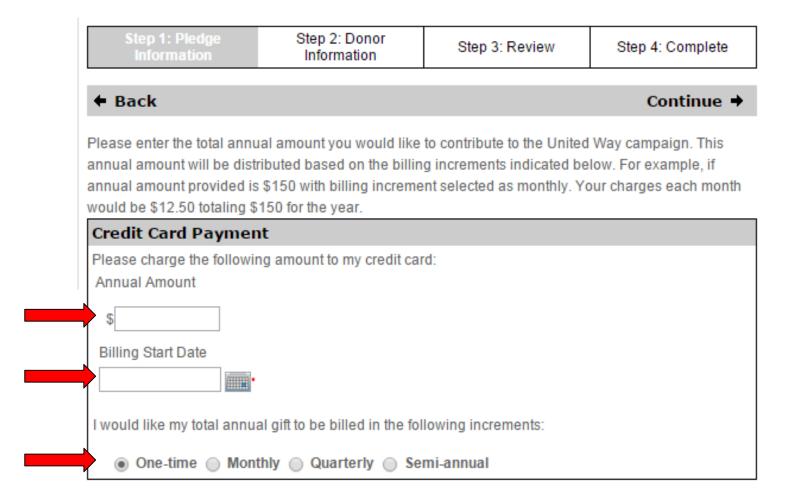

#### **Credit/Debit Card Option**

Enter the total annual amount you would like to contribute. Select the billing start date and how often you would like the deductions made.