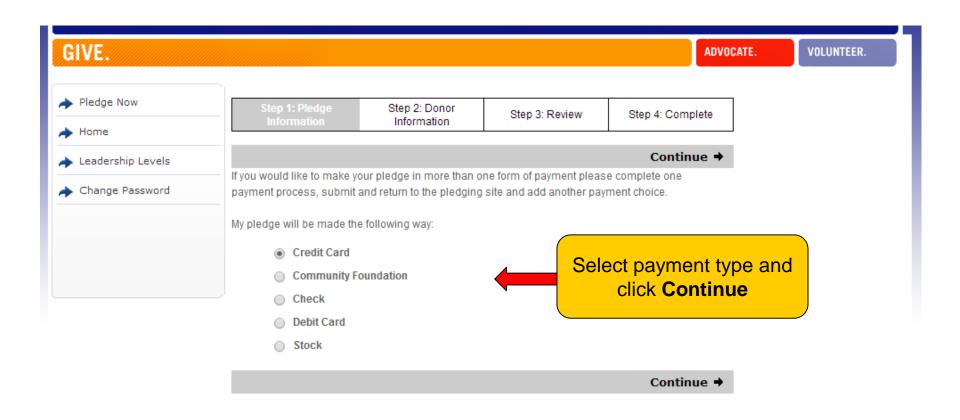

#### **Pledging Options**

#### Retirees have 5 pledging options: Credit Card, Community Foundation, Check, Debit Card or Stock