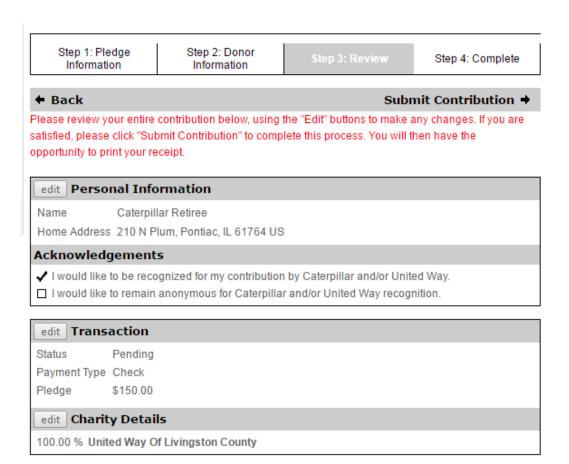

#### **Donor Recognition**

Information on this page is optional. Retiree can choose if they wish to remain anonymous by selecting the box under acknowledgements.

| Step 1: Pledge<br>Information                          | Step 2: Donor<br>Information                              | Step 3: Review                | Step 4: Complete |
|--------------------------------------------------------|-----------------------------------------------------------|-------------------------------|------------------|
|                                                        |                                                           |                               |                  |
| ← Back                                                 |                                                           |                               | Continue →       |
| Providing this information                             | ı is optional.                                            |                               |                  |
| The United Way may use                                 | home contact information :                                | as a tool to recognize and    | contact donors.  |
| below and click the 'Continction of the 'Back' button. | review your information be<br>nue' button to complete the | _                             |                  |
| Acknowledgement                                        | •                                                         |                               |                  |
| I would like to be red                                 | ognized for my contribution                               | n by Caterpillar and/or Uni   | ted Way.         |
|                                                        | n anonymous for Caterpilla                                |                               |                  |
|                                                        |                                                           |                               | 5                |
|                                                        | 141                                                       |                               |                  |
| Leadership Recogn                                      | ition                                                     |                               |                  |
| L would like to include                                | my spouse's gift for the po                               | urnose of qualifying for a lo | eadership level  |

#### Review Pledge Information and click 'Submit Contribution'