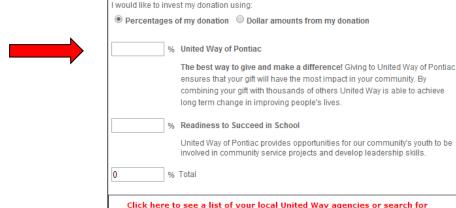

# How to Designate to other United Way(s) or United Way Funded Agencies

| Donation Distribution                                                                                                                                                                                                                                                       |
|-----------------------------------------------------------------------------------------------------------------------------------------------------------------------------------------------------------------------------------------------------------------------------|
| I would like to invest my donation using:                                                                                                                                                                                                                                   |
| Percentages of my donation                                                                                                                                                                                                                                                  |
| % United Way of Pontiac                                                                                                                                                                                                                                                     |
| The best way to give and make a difference! Giving to United Way of Pontiac ensures that your gift will have the most impact in your community. By combining your gift with thousands of others United Way is able to achieve long term change in improving people's lives. |
| % Readiness to Succeed in School                                                                                                                                                                                                                                            |
| United Way of Pontiac provides opportunities for our community's youth to be involved in community service projects and develop leadership skills.                                                                                                                          |
| 0 % Total                                                                                                                                                                                                                                                                   |
| Click here to see a list of your local United Way agencies or search for another United Way/Non-profit.                                                                                                                                                                     |
| A new window will open with a list of non-profit organizations. Click the 'Select Agency' icon next to the organization name to add it to the list below or click on the name to learn more about it.                                                                       |
|                                                                                                                                                                                                                                                                             |

#### **Donation Distribution – Percentage or Amount**

Retirees can choose to designate by percentage or by dollar amount. Minimum of \$1 per United Way and \$25 per agency designation.