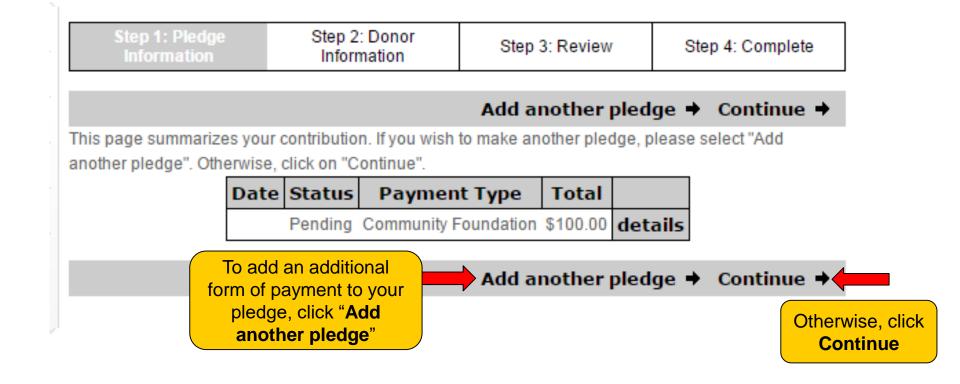

| are following one-time cire                                                               | ck amount.               |            |
|                                                         |                                                                                           |                          |            |
|                                                         |                                                                                           |                          |            |
|                                                         |                                                                                           |                          |            |



#### **Stock Option**





# **Multiple Forms of Payment for Pledge**





#### **Designation Options**

The default United Way listed below will be the retiree's home zip code. Retirees have the option to designate to a total of 4 United Ways or funded United Way agencies.

Please choose how your total annual gift of \$300.00 is invested. Please choose how you would like to invest this donation. You may give all of your donation to one organization or divide it among several. There is a \$1 minimum for a general donation to a United Way and a \$25 minimum donation per agency designation, with a maximum of 4 agency designations.

The local United Way listed below is based on your default home zip code. If you wish to designate your funds to other United Way(s) and agencies please select the option to search.

You may direct your gifts to support a United Way