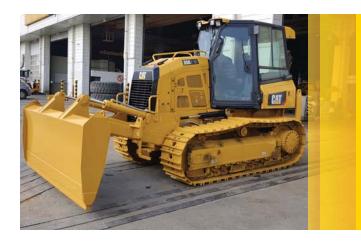

# Cat<sup>®</sup> D3K2, D5K2

SHIPHOLD

The Cat® D3K2 and D5K2 Shiphold, equipped with a Two Way Dozer and rear guard, is ideal for shiphold bulk material handling. Lifting eyes located on the blade c-frame and rear guard provide easy lifting of the machine in and out of the shiphold.

#### **BLADE**

- Two Way Dozer designed for use in shiphold to move various bulk material
- Inside mounted c-frame provides lift height suitable for pulling material off ship walls
- Blade pitches hydraulically forward or rearward for versatile operation

### **GUARDING AND PROTECTION**

- Rear guard prevents damage from ship wall contact
- Corrosive protection on key electrical terminals (optional)