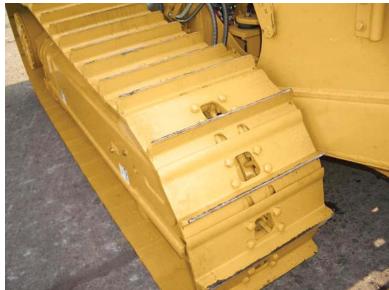

#### **UNDERCARRIAGE**

- XL configuration ideal for most material
- LGP configuration available for material requiring additional machine floatation
- Sealed and Lubricated Track (SALT)
- Slotted track shoes (optional) reduces material packing