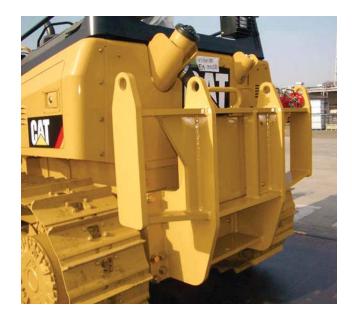

#### LIFTING

■ Four lift points provide secure control while lifting machine

### **GUARDING AND PROTECTION**

- Rear guard prevents damage from ship wall contact
- Corrosive protection on key electrical terminals (optional)