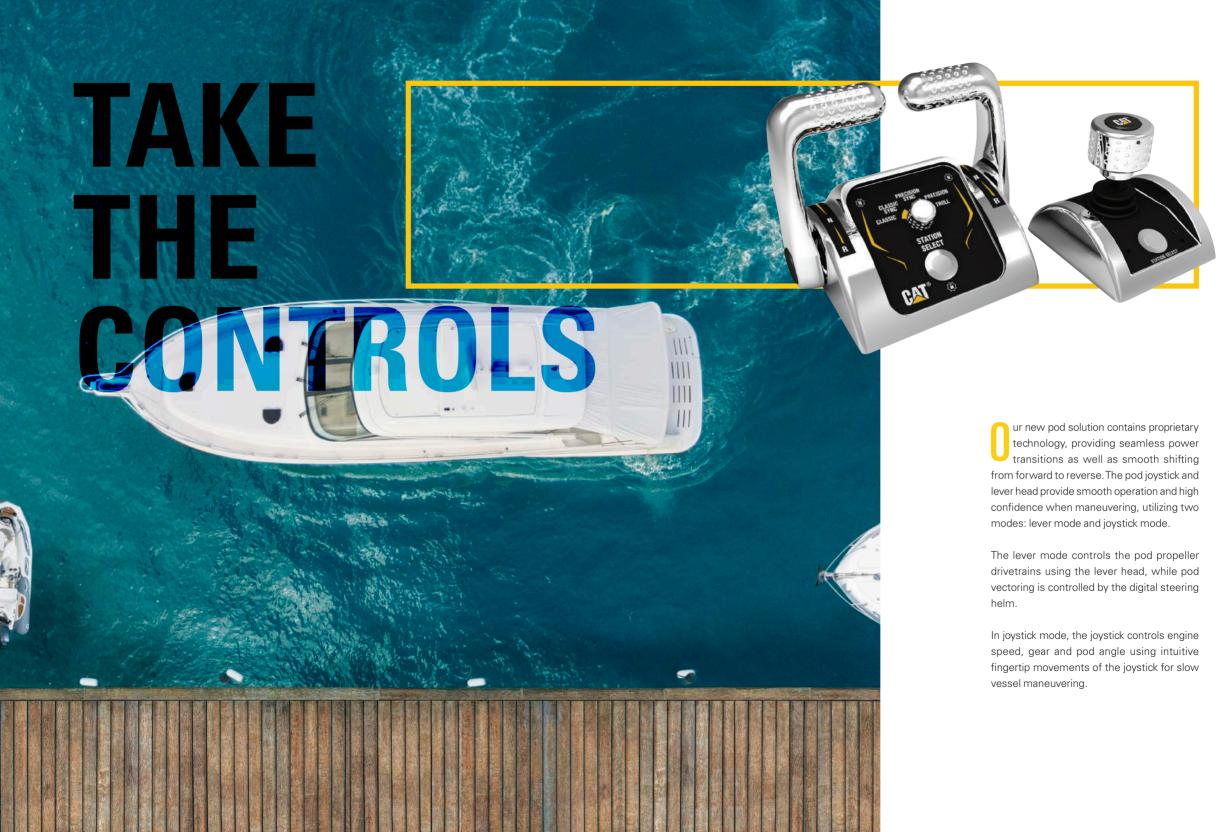

With the introduction of the new Cat Three-60 Pod 650, we will also offer brand new engines and control systems for yachts in different sizes (35-70 ft.). With our Concierge service for yachts and our reputation in the industry, we know that you will feel confident in your choice.