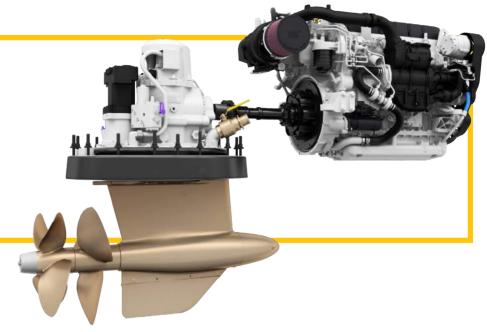

he new Cat Three60 Pod 650 is part of a complete engine-to-propeller solution and represents our continuing commitment to provide integrated propulsion packages to our customers. Together with our world-renowned engines and control systems, the Cat Three60 Pod 650 makes docking and slow-speed maneuvering for diesel-powered yachts fun. The pod is specifically designed to be remarkably easy for customers to learn, with easy 'Push, Twist and Go' maneuvering.

It's designed specifically to match Cat Marine propulsion engine performance with Twin Disc® QuickShift™ technology integrated in the pod transmission to eliminate driveline shock. With larger propellers and deeper gear ratios, you get better performance and better fuel economy.