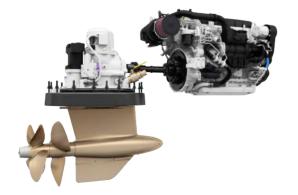

he new Cat Three60 Pod 650 is part of a complete engine-to-propeller solution and represents our continuing commitment to provide integrated propulsion packages to our customers. Together with our world-renowned engines and control systems, the Cat Three60 Pod 650 makes docking and slow-speed maneuvering for diesel-powered yachts fun. The pod is specifically designed to be remarkably easy for customers to learn, with easy 'Push, Twist and Go' maneuvering.

It's designed specifically to match Cat Marine propulsion engine performance with Twin Disc® QuickShift™ technology integrated in the pod transmission to eliminate driveline shock. With larger propellers and deeper gear ratios, you get better performance and better fuel economy.