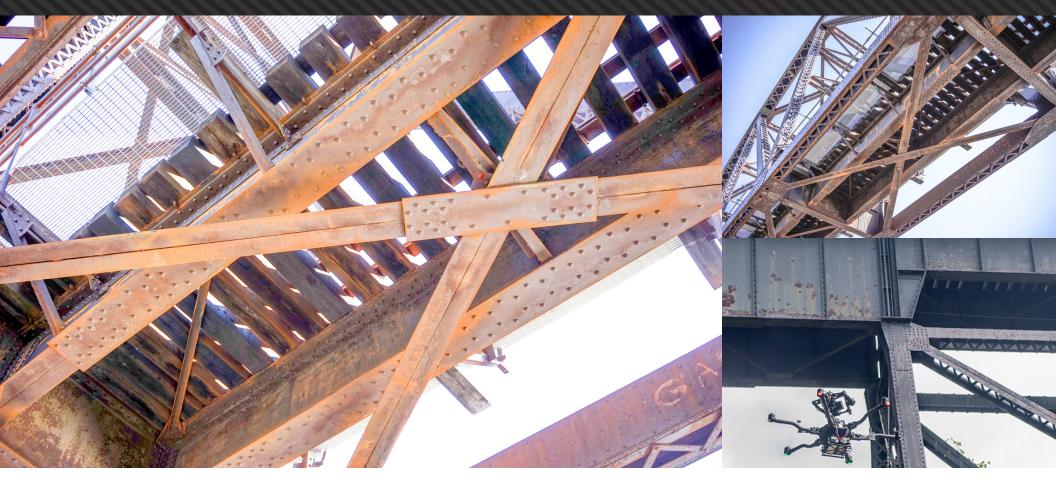

#### **DECISION QUALITY DATA**

Unmanned Aerial Systems ("UAS") have proven their value an essential tool in the effort to inspect and maintain infrastructure and key resources. Progress Rail's mission is to capture decision quality data by utilizing state-of-the-art UAS technology to help our customers reduce costs, improve maintenance cycles and maintain operations while limiting personnel exposure. Our services require no track time and reduce the need for climbing on structures. We are capable of executing multiple inspections in a single track window, with lower costs than climbers or snooper trucks.

Progress Rail has a team of highly skilled UAS pilots, experienced in military and commercial aviation, coupled with a fleet of cutting edge aircraft and sensors. We are fully compliant with FAA regulations and requirements and have licensed pilots on staff. Our fleet and work is fully insured and backed up by our long experience in the field. Our crews are current with FRA bridge inspection training. We tailor the right service for each customer and work with you to develop comprehensive solutions to your operational and business challenges.