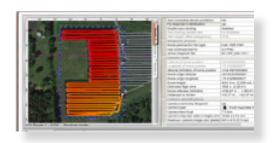

Thermo Graphic Imaging identifies areas of your infrastructure that are releasing heat or energy.

GIS and mapping integration incorporates your data and analyses directly into any GIS or mapping interface for easier reference and access.