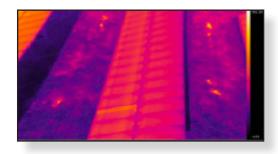

Thermo Graphic Imaging identifies areas of your infrastructure that are releasing heat or energy.

GIS and mapping integration incorporates your data and analyses directly into any GIS or mapping interface for easier reference and access.