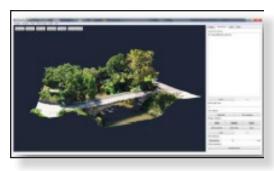

#### **DATA PROCESSING AND DELIVERY**

3D models with high definition image stitching - allows you to zoom, stretch and manipulate the inspected structure for better perspective on identified defects and locations.