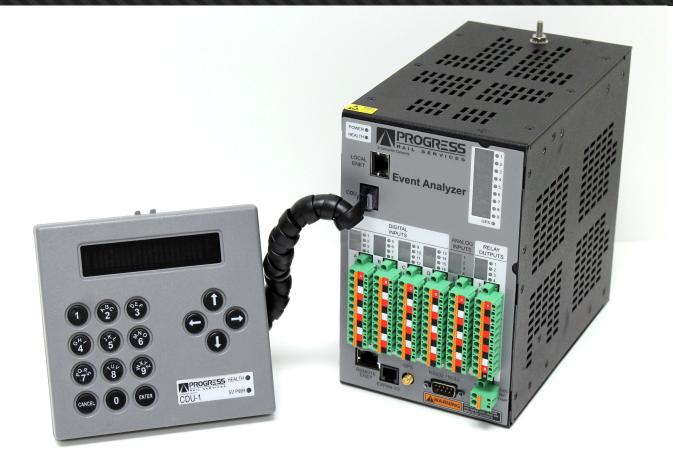

It includes 16 digital inputs, four battery monitoring inputs, and four relay outputs for all standard crossing needs. Integrated GPS, automatic time synchronization, communications ports, and an intuitive web- based interface simplify product monitoring and use. Field maintenance is also simplified by the fact that Progress Rail's Event Analyzer requires no internal batteries, includes an integrated isolated DC/DC converter for easy wiring and less equipment to install, and has an optional LCD/keypad for local user interface.

#### **SPECIFICATIONS**

**Digital Inputs** 16 input channels 0-220 V (AC/DC) Input isolation

**Battery Monitor Inputs** 4 battery bank monitoring channels

0-50 VDC Resolution: 0.1V Integrated ground fault detection

Relay Outputs Contacts: FRONT/HEEL Contact rating: 0-220 V (AC/DC), 8 A max

#### Communications

Ethernet port 1 (local user interface) Ethernet port 2 (remote office interface) GPS (for asset tracking and time sync) Serial port (RS-232) Integrated isolated DC/DC converter (to power communication devices) **User Interface** Local keypad and LCD Web based GUI Terminal emulation (text based)