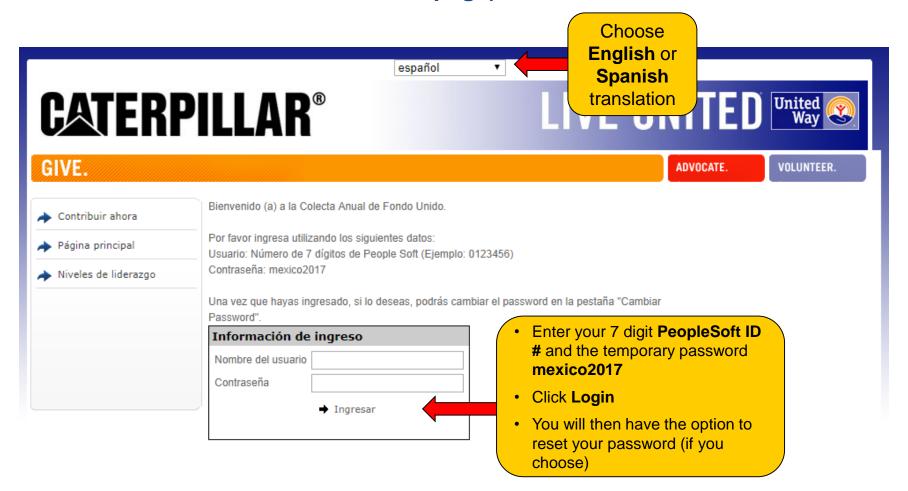

## **Accessing eWay**

All employees will need to login using the 7 digit PeopleSoft ID and the temporary password 'mexico2017'.

Site is available in English or Spanish translation (change selection at top of page).