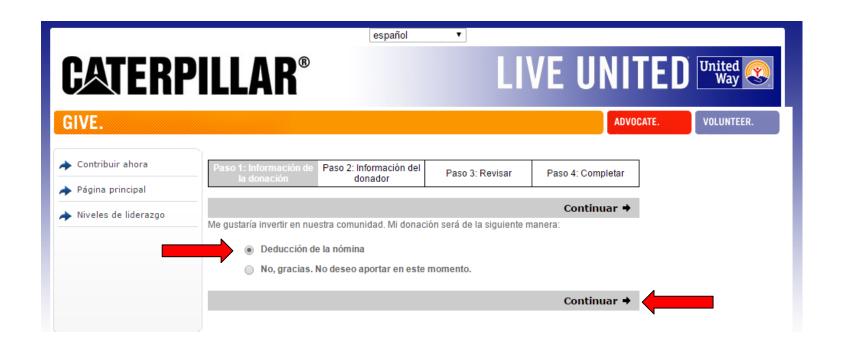

## **Pledging Options**

**Employees have 2 pledging options:** 

Payroll Deduction or No thanks. I do not wish to contribute at this time.