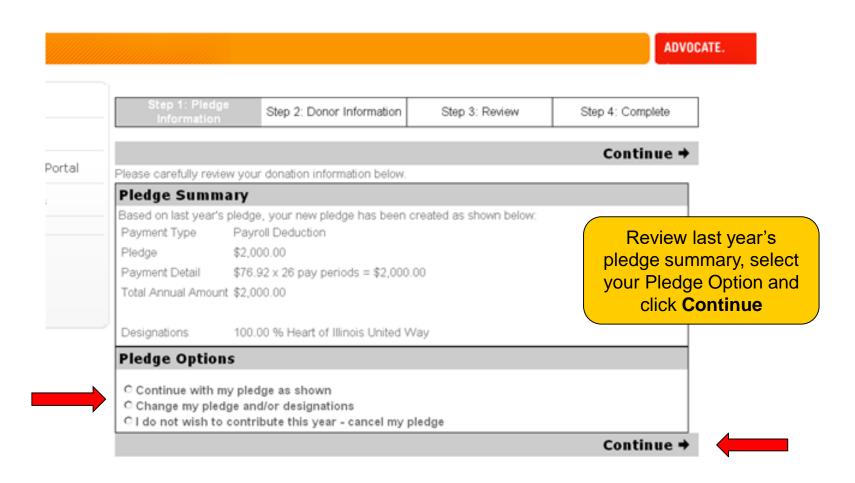

## **Employees who pledged in 2016**

If employee pledged in 2016 (Monterrey/Cienega de Flores employees), previous pledge summary will appear:

3 Options - Continue pledge, Change pledge, or I do not wish to contribute