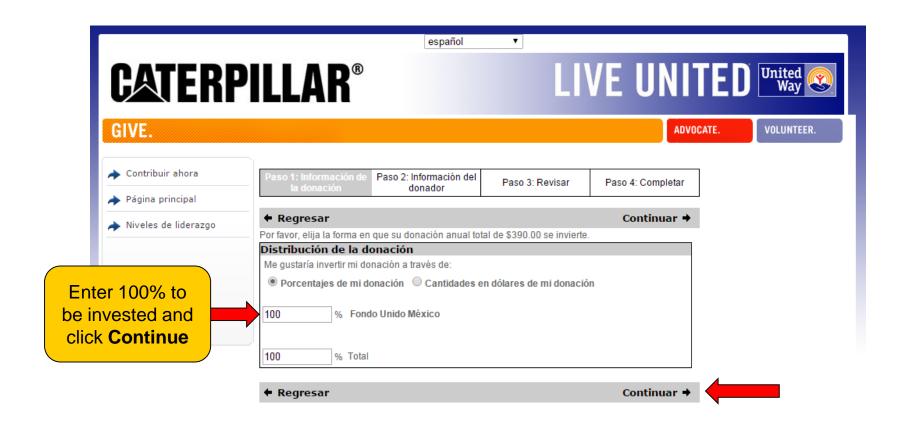

|         |  |
| 0.60 %            |                                                                     |         |  |
| 0.40 %            |                                                                     |         |  |
|                   | %                                                                   |         |  |
|                   |                                                                     |         |  |
| •                 |                                                                     |         |  |
|                   |                                                                     |         |  |
| <b>←</b> Regresar | Cont                                                                | inuar 🕈 |  |



### **Donation Distribution**





# **Donor Recognition**

Information on this page is optional. Employee can choose if they wish to remain anonymous by selecting the box under acknowledgements.

| Paso 1: Información de<br>la donación                                                                                                                                                                                                                                      | Paso 2: Información del donador | Paso 3: Revisar | Paso 4: Completar |  |  |
|----------------------------------------------------------------------------------------------------------------------------------------------------------------------------------------------------------------------------------------------------------------------------|---------------