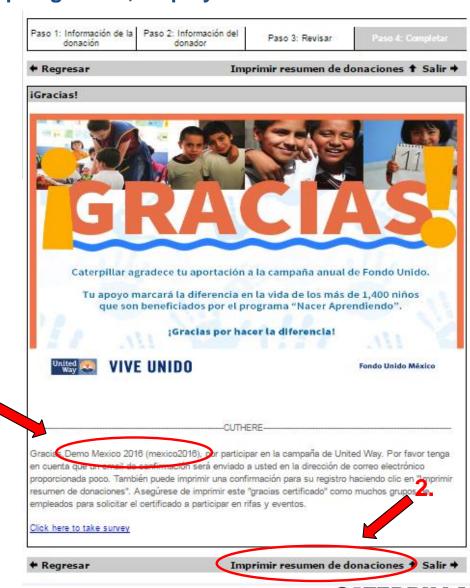

# Thank You Certificate and Pledge Receipt

After completing online pledge form, employee can:

- 1. Print this final page 'Thank you for your participation certificate' if needed for business unit raffles/drawings (only includes name & Employee ID)
- -Right click mouse
- -Select Print
- 2. Print pledge summary (includes pledge/dollar amount)
- -Click 'Print pledge summary'
- -Select Print
- \*Please note: Employee will also receive a confirmation email that contains pledge summary details and generic participation certificate.