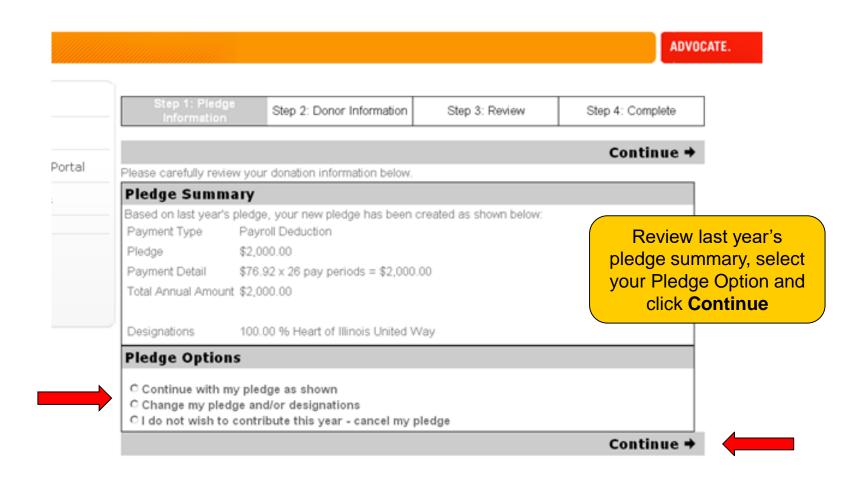

### **Employees who pledged in 2016**

If employee pledged in 2016, previous pledge summary will appear:

3 Options – Continue pledge, Change pledge, or I do not wish to contribute