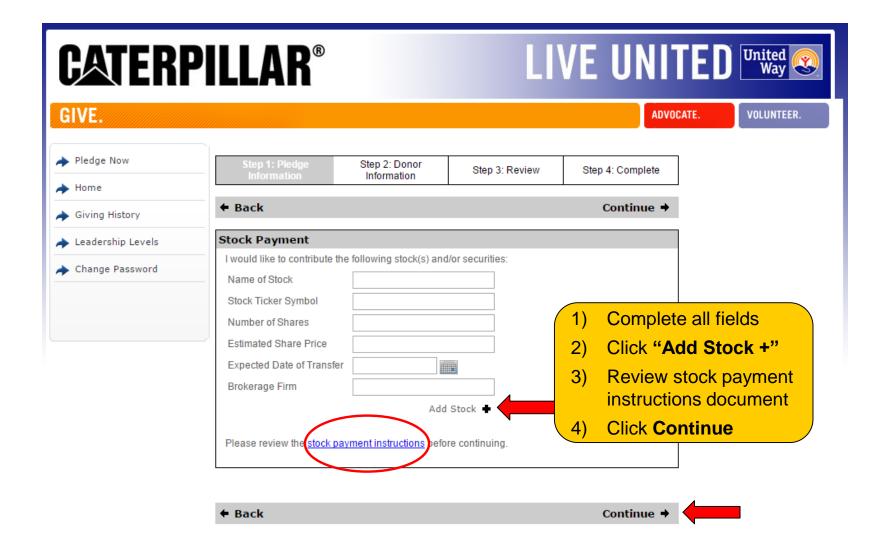

### **Pledging Stock**

### **Enter Stock Details**

### **Stock Payment Instructions**

#### How to donate stock to your local United Way

If you wish to contribute stock to the Caterpillar Employee United Way Appeal, you are required to complete the following process:

- Complete the online pledge process by completing the required stock details, selecting your designation details and submitting your pledge.
- Contact your financial advisor and complete the payment process as specified in your pledge.