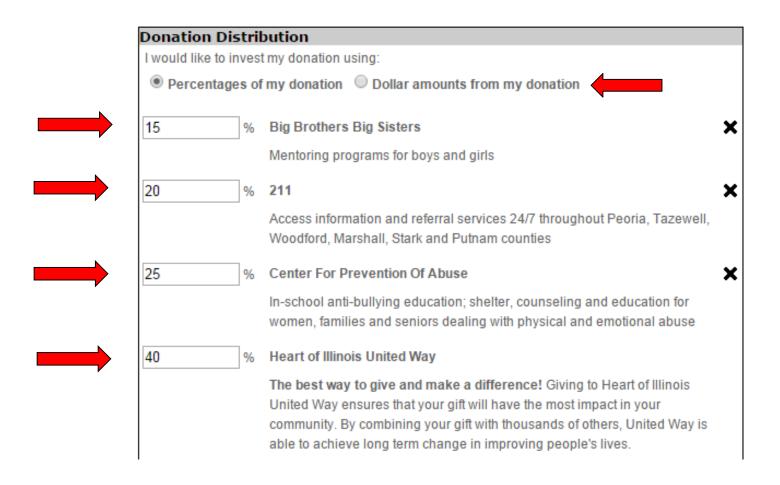

## How to Designate to other United Way(s) or United Way Funded Agencies

| Donation Distri       | bution                                                                                                                                                                                                                                                          |                                                |
|-----------------------|-----------------------------------------------------------------------------------------------------------------------------------------------------------------------------------------------------------------------------------------------------------------|------------------------------------------------|
| I would like to inves | st my donation using:                                                                                                                                                                                                                                           |                                                |
| Percentages o         | f my donation ODollar amounts from my donation                                                                                                                                                                                                                  |                                                |
| %                     | Heart of Illinois United Way                                                                                                                                                                                                                                    |                                                |
|                       | The best way to give and make a difference! Giving to Heart of Illino Way ensures that your gift will have the most impact in your communit combining your gift with thousands of others, United Way is able to aclong term change in improving people's lives. | ty. By                                         |
| %                     | Education                                                                                                                                                                                                                                                       |                                                |
|                       | United Way funds education programs to help youth and adults achie full potential.                                                                                                                                                                              | ve their                                       |
| %                     | Health                                                                                                                                                                                                                                                          |                                                |
|                       | United Way funded health programs provide prevention, intervention education leading to health and wellness.                                                                                                                                                    | Select 'Click here to see a list of your local |
| %                     | Income                                                                                                                                                                                                                                                          | United Way partner agencies or search for      |
|                       | United Way funded income programs promote financial stability and independence.                                                                                                                                                                                 | other United Ways and/or partner               |
| 0 %                   | Total                                                                                                                                                                                                                                                           | agencies in the U.S.'                          |
|                       | see a list of your local United Way partner agencies or search<br>Ways and/or partner agencies in the U.S.                                                                                                                                                      | for                                            |
|                       | open with a list of non-profit organizations. Click the 'Select Agency' icc<br>ame to add it to the list below or click on the name to learn more about it                                                                                                      |                                                |

### **Donation Distribution – Percentage or Amount**

Employees can choose to designate by percentage or by dollar amount. Minimum of \$1 per United Way and \$25 per agency designation.