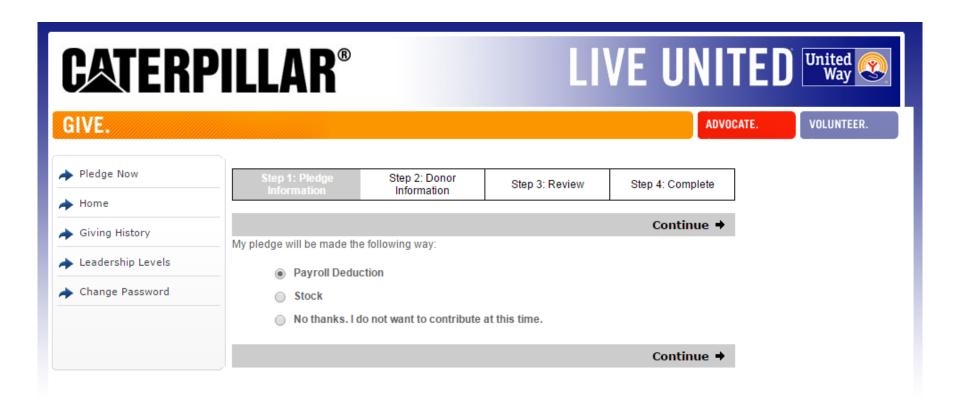

### **Pledging Options**

**Employees have 3 pledging options:** 

Payroll Deduction, Stock, or No thanks. I do not wish to contribute at this time.