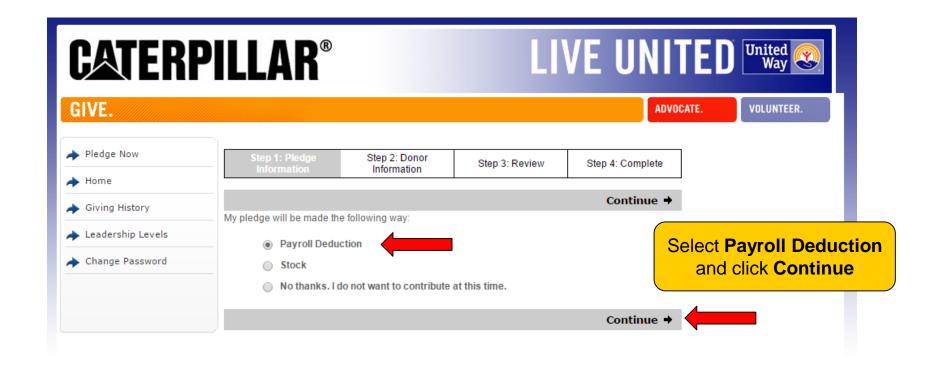

### **Pledging Options**

**Employees have 3 pledging options:** 

Payroll Deduction, Stock, or No thanks. I do not wish to contribute at this time.