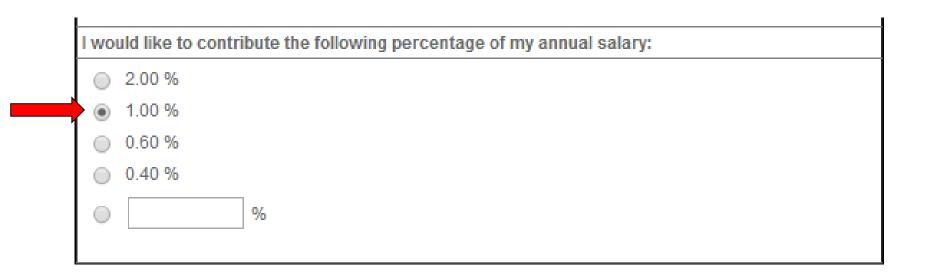

### **Option 3: Percentage of Annual Salary**

Select or enter percentage of annual salary to contribute and click Continue

**←** Back Continue **→** 