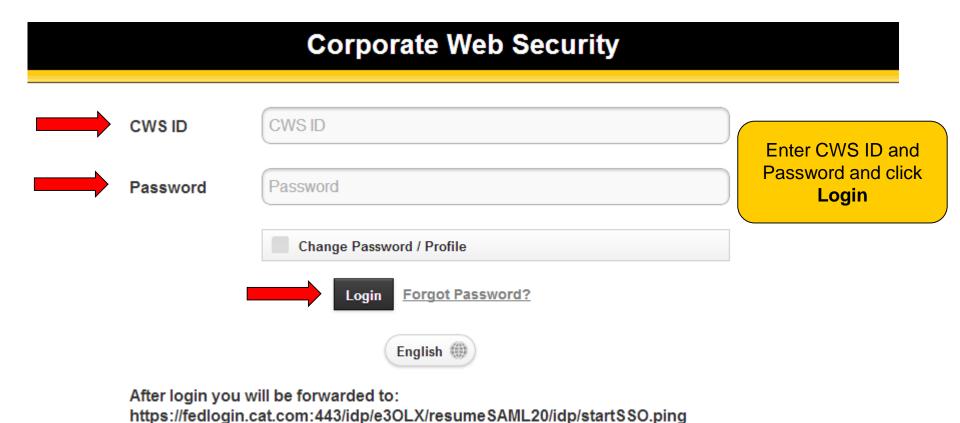

### Accessing eWay – CWS Login

The employee will need their Corporate Web Security (CWS) ID and password.

**CATERPILLAR®** 