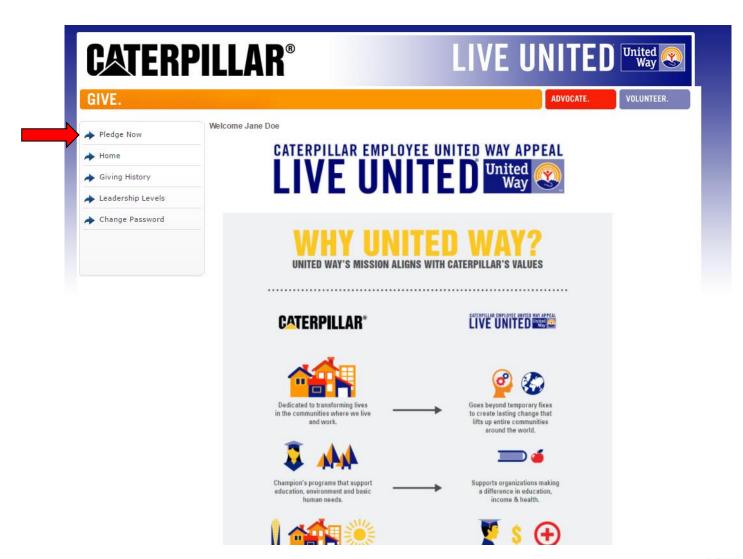

Username = Employee ID number, Badge number or PeopleSoft ID number

Examples:

Progress Rail/EMD employees = 123456 Solar employees (do not use the letter "d") = 12345 Caterpillar Production employees = 0123456

Password = Employees First and Last Initial and home zip code (ie: KA12345) - Initials must be capitalized.

Solar, Progress Rail and Caterpillar Production Employees: You are welcome to manually change your password after logging in to the website using the "Change Password" link.

If you need log in assistance please email CEUWA\_Cat@CAT.com.

#### Example:

**Username** – 0123457

Password – AP61614

#### **Login Information**

Username Password

Login

Employee will have opportunity to reset password immediately after logging in



### Pledge Now

Click on 'Pledge Now' link





### **Employees who pledged in 2016**

If employee pledged in 2016, previous pledge summary will appear:

3 Options – Continue pledge, Change pledge, or I do not wish to contribute





### **Pledging Options**

**Employees have 3 pledging options:** 

Payroll Deduction, Stock, or No thanks. I do not wish to contribute at this time.





### **Pledging Payroll Deduction**

Employee has 3 options for payroll deduction: Amount per pay period, One-time payment, or Percentage of annual salary





### **Option 1: Amount Per Pay Period**

Select or enter amount to be deducted per pay period (weekly, biweekly, monthly) and click Continue

| Step 1: Pledge<br>Information                                                                                                                  | Step 2: