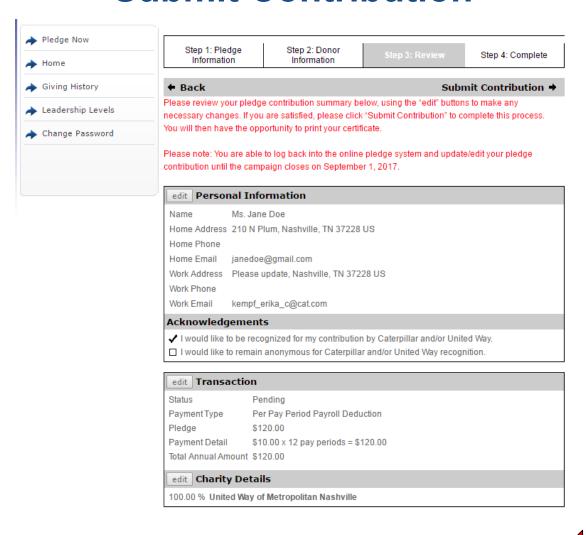

### Review Pledge Information and click 'Submit Contribution'

← Back

Submit Contribution →