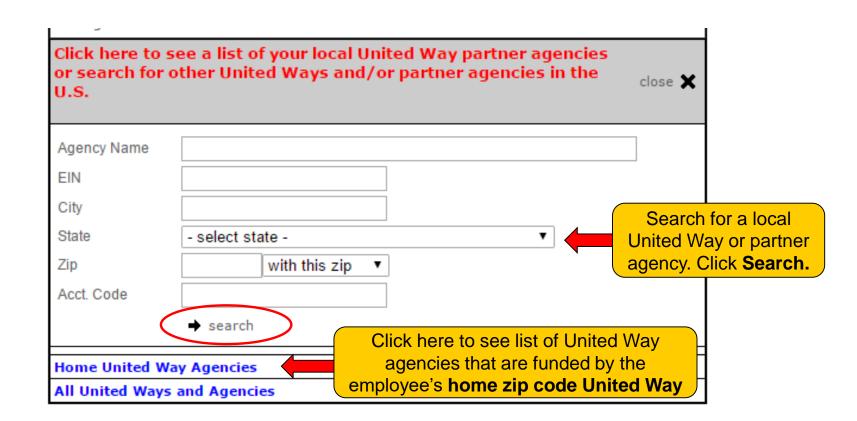

### Search for United Way(s) or Agencies

### **Select United Way or Agency**

| Agency Na                                                                                                                                            | me                                                                                                                                                         |  |
|------------------------------------------------------------------------------------------------------------------------------------------------------|------------------------------------------------------------------------------------------------------------------------------------------------------------|--|
| EIN                                                                                                                                                  |                                                                                                                                                            |  |
| City                                                                                                                                                 | Fargo                                                                                                                                                      |  |
| State                                                                                                                                                | North Dakota ▼                                                                                                                                             |  |
| Zip                                                                                                                                                  | with this zip ▼                                                                                                                                            |  |
| Click <b>select</b> next to United Way or agency to be added to your                                                                                 | → search                                                                                                                                                   |  |
| donation distribution list                                                                                                                           | Displaying results 1 - 20 of 39                                                                                                                            |  |
|                                                                                                                                                      | 1 2 Next →                                                                                                                                                 |  |
| Return to Full List • Search Results                                                                                                                 |                                                                                                                                                            |  |
| ♠ select                                                                                                                                             | United Way of Cass-Clay Fargo, ND, United States - United Way of Cass-Clay connects people to people, needs to resources, and experts to advocates to More |  |
| Sharehouse, Inc. Fargo, ND, United States - Women's Empowerment (WE) Program Women's Empowerment program's focus is to develop effective gende  More |                                                                                                                                                            |  |
| ↑ select                                                                                                                                             | Fargo Adult Learning Center Fargo, ND, United States More                                                                                                  |  |
| ↑ select                                                                                                                                             | Girl Scouts Pine to Prairie Council Fargo, ND, United States - Youth Enrichment More                                                                       |  |
| ↑ select                                                                                                                                             | Rape & Abuse Crisis Center Fargo, ND, United States - Domestic Violence Legal Advocacy Sexual Assault More                                                 |  |

### **Negative Designation and click Continue**

An employee has the option to write in an agency they do not wish to have their money allocated.

Click here to see a list of your local United Way partner agencies or search for other United Ways and/or partner agencies in the U.S.

A new window will open with a list of non-profit organizations. Click the 'Select Agency' icon next to the organization name to add it to the list below or click on the name to learn more about it.