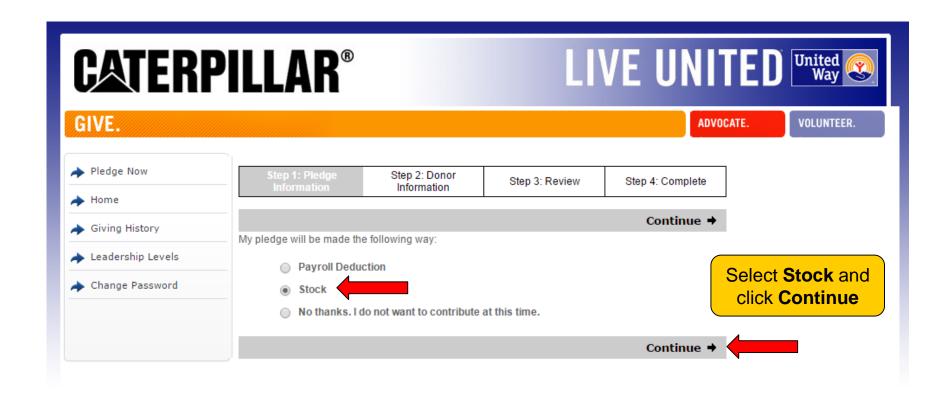

| contribute the following percentage of my annual salary:                 |
| would like to              | contribute the following percentage of my annual salary:                 |
|                            | contribute the following percentage of my annual salary:                 |
| <b>2.00 %</b>              | contribute the following percentage of my annual salary:                 |
| 2.00 %<br>1.00 %           | contribute the following percentage of my annual salary:                 |
| 2.00 %<br>1.00 %<br>0.60 % | contribute the following percentage of my annual salary:                 |





### **Option 3: Percentage of Annual Salary**

Select or enter percentage of annual salary to contribute and click Continue



**←** Back Continue **→** 



### **Pledging Stock**





### **Enter Stock Details**





### **Stock Payment Instructions**





#### Advantages of donating stock

You may wish to contribute appreciated shares of stock in lieu of a cash contribution. By contributing appreciated stock that you have held for more than one year, (under current U.S. tax law) you will also benefit by receiving an income tax deduction for the full fair market value of the shares on the date of the gift.

Both you and the United Way can benefit from this arrangement. You can provide a greater dollar amount to the charity than if you were to sell the shares, pay the capital gains tax and contribute the after tax proceeds.

Please keep a few things in mind when deciding to donate stock:

- · You can only donate shares that have been vested and exercised
- To receive