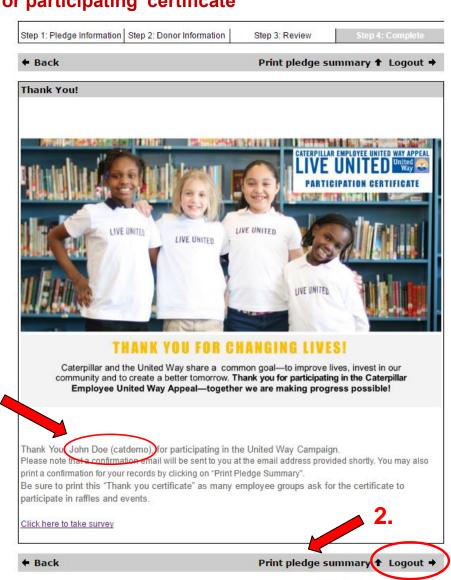

### Thank You Certificate and Pledge Receipt

\*All employees who take some sort of action (pledge \$1+ or opt out) will have access to print the generic 'Thank you for participating' certificate

### After completing online pledge form, employees can:

- 1. Print this final page 'Thank you for your participation certificate' if needed for business unit raffles/drawings (only includes name & PeopleSoft ID)
  - -Right click mouse
  - -Select Print
- 2. Print pledge summary for own records (includes pledge/dollar amount)
  - -Click 'Print pledge summary'
  - -Select Print
- \*Please note: Employee will also receive a **confirmation email** that contains pledge summary details and generic participation certificate.

#### **Employee will receive a confirmation email that includes:**

- -Pledge summary details
- -Link to be taken to certificate of participation for raffles/drawings (employee can print certificate and write Name & PeopleSoft ID)