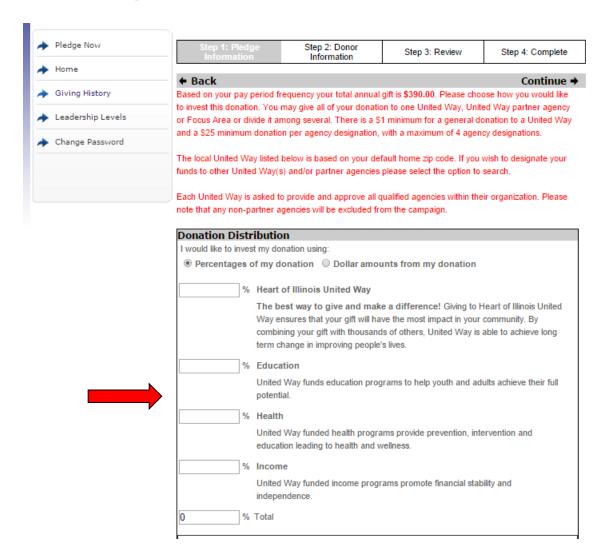

### **Designation Options**

The default United Way listed below will be the employee's home zip code. Employees have the option to designate to a total of 4 United Ways or funded United Way agencies.

## How to Designate to other United Way(s) or United Way Funded Agencies

| Donation Distri       | bution                                                                                                                                                                                                                                                          |                                                |
|-----------------------|-----------------------------------------------------------------------------------------------------------------------------------------------------------------------------------------------------------------------------------------------------------------|------------------------------------------------|
| I would like to inves | st my donation using:                                                                                                                                                                                                                                           |                                                |
| Percentages o         | f my donation ODollar amounts from my donation                                                                                                                                                                                                                  |                                                |
| %                     | Heart of Illinois United Way                                                                                                                                                                                                                                    |                                                |
|                       | The best way to give and make a difference! Giving to Heart of Illino Way ensures that your gift will have the most impact in your communit combining your gift with thousands of others, United Way is able to aclong term change in improving people's lives. | ty. By                                         |
| %                     | Education                                                                                                                                                                                                                                                       |                                                |
|                       | United Way funds education programs to help youth and adults achie full potential.                                                                                                                                                                              | ve their                                       |
| %                     | Health                                                                                                                                                                                                                                                          |                                                |
|                       | United Way funded health programs provide prevention, intervention education leading to health and wellness.                                                                                                                                                    | Select 'Click here to see a list of your local |
| %                     | Income                                                                                                                                                                                                                                                          | United Way partner agencies or search for      |
|                       | United Way funded income programs promote financial stability and independence.                                                                                                                                                                                 | other United Ways and/or partner               |
| 0 %                   | Total                                                                                                                                                                                                                                                           | agencies in the U.S.'                          |
|                       | see a list of your local United Way partner agencies or search<br>Ways and/or partner agencies in the U.S.                                                                                                                                                      | for                                            |
|                       | open with a list of non-profit organizations. Click the 'Select Agency' icc<br>ame to add it to the list below or click on the name to learn more about it                                                                                                      |                                                |

### **Donation Distribution – Percentage or Amount**

Employees can choose to designate by percentage or by dollar amount. Minimum of \$1 per United Way and \$25 per agency designation.