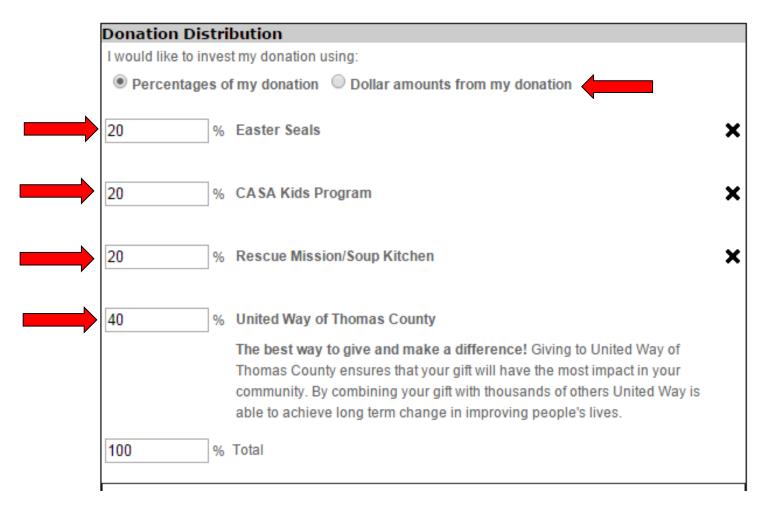

#### **Designation Options**

The default United Way listed below will be the employee's home zip code. Employees have the option to designate to a total of 4 United Ways or funded United Way agencies.

| GIVE.               |                                                                                                                                                                                                                                                                                            |                                                                                                                                                                                                             |                                                           | ADVOCATE.        | VOLUNTEER. |  |  |  |
|---------------------|--------------------------------------------------------------------------------------------------------------------------------------------------------------------------------------------------------------------------------------------------------------------------------------------|-------------------------------------------------------------------------------------------------------------------------------------------------------------------------------------------------------------|-----------------------------------------------------------|------------------|------------|--|--|--|
| Pledge Now          | Step 1: Pledge                                                                                                                                                                                                                                                                             | Step 2: Donor                                                                                                                                                                                               | Olar D. Davis                                             |                  |            |  |  |  |
| → Home              | Information                                                                                                                                                                                                                                                                                | Information                                                                                                                                                                                                 | Step 3: Review                                            | Step 4: Complete |            |  |  |  |
| Giving History      | + Back                                                                                                                                                                                                                                                                                     |                                                                                                                                                                                                             |                                                           | Continue 🕈       |            |  |  |  |
| ✦ Leadership Levels | Based on your pay period<br>like to invest this donation.                                                                                                                                                                                                                                  |                                                                                                                                                                                                             | -                                                         |                  |            |  |  |  |
| ✦ Change Password   |                                                                                                                                                                                                                                                                                            | agency or Focus Area or divide it among several. There is a \$1 minimum for a general donation to a United Way and a \$25 minimum donation per agency designation, with a maximum of 4 agency designations. |                                                           |                  |            |  |  |  |
|                     |                                                                                                                                                                                                                                                                                            | The local United Way listed below is based on your default home zip code. If you wish to designate your funds to other United Way(s) and/or partner agencies please select the option to search.            |                                                           |                  |            |  |  |  |
|                     | Each United Way is asked<br>Please note that any non-p                                                                                                                                                                                                                                     |                                                                                                                                                                                                             |                                                           |                  |            |  |  |  |
|                     | Donation Distribution                                                                                                                                                                                                                                                                      | Donation Distribution                                                                                                                                                                                       |                                                           |                  |            |  |  |  |
|                     | -                                                                                                                                                                                                                                                                                          | I would like to invest my donation using:                                                                                                                                                                   |                                                           |                  |            |  |  |  |
|                     | Percentages of my d                                                                                                                                                                                                                                                                        | Percentages of my donation                                                                                                                                                                                  |                                                           |                  |            |  |  |  |
|                     | % Unite                                                                                                                                                                                                                                                                                    | % United Way of Thomas County                                                                                                                                                                               |                                                           |                  |            |  |  |  |
|                     | The best way to give and make a difference! Giving to United Way of<br>Thomas County ensures that your gift will have the most impact in your<br>community. By combining your gift with thousands of others United Way is<br>able to achieve long term change in improving people's lives. |                                                                                                                                                                                                             |                                                           |                  |            |  |  |  |
|                     | 0 % Total                                                                                                                                                                                                                                                                                  |                                                                                                                                                                                                             |                                                           |                  |            |  |  |  |
|                     | Click here to see a<br>→ other United Ways                                                                                                                                                                                                                                                 | list of your local Unit<br>and/or partner agen                                                                                                                                                              | ed Way partner agencie<br>cies in the U.S.                | es or search for |            |  |  |  |
|                     |                                                                                                                                                                                                                                                                                            |                                                                                                                                                                                                             | anizations. Click the 'Sele<br>click on the name to learn |                  |            |  |  |  |

#### **Donation Distribution – Percentage or Amount**

Employees can choose to designate by percentage or by dollar amount. Minimum of \$1 per United Way and \$25 per agency designation.