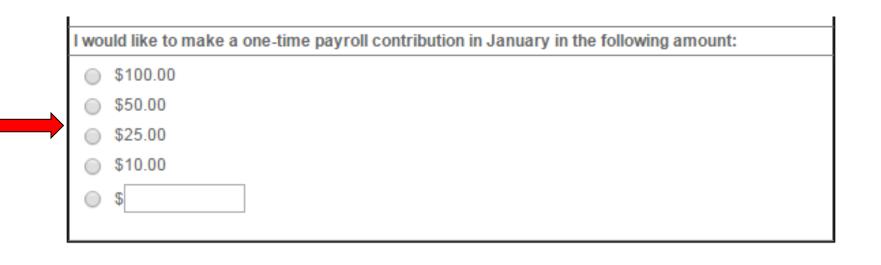

### **Option 2: One-time Payroll Contribution**

#### Select or enter one-time contribution amount (taken out of 1<sup>st</sup> paycheck in January 2018) and click Continue

🕈 Back

Continue 🕈 🛑