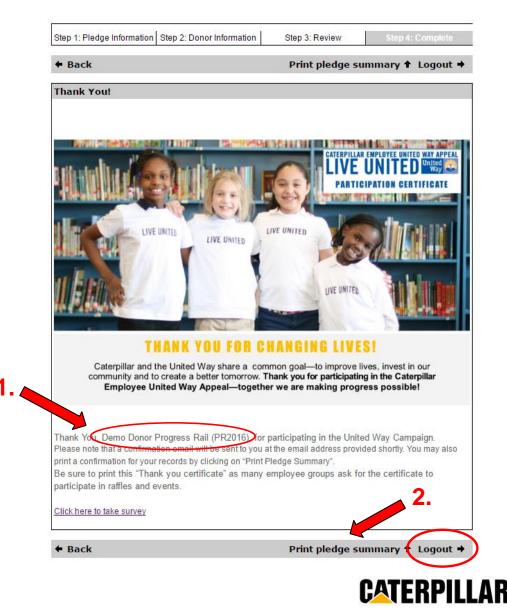

## **Thank You Certificate and Pledge Receipt**

#### After completing online pledge form, employee can:

1. Print this final page 'Thank you for your participation certificate' if needed for business unit raffles/drawings (only includes name & Employee ID)

-Right click mouse -Select Print

2. Print pledge summary (includes pledge/dollar amount)

-Click 'Print pledge summary' -Select Print

\*Please note: Employee will also receive a confirmation email that contains pledge summary details and generic participation certificate.