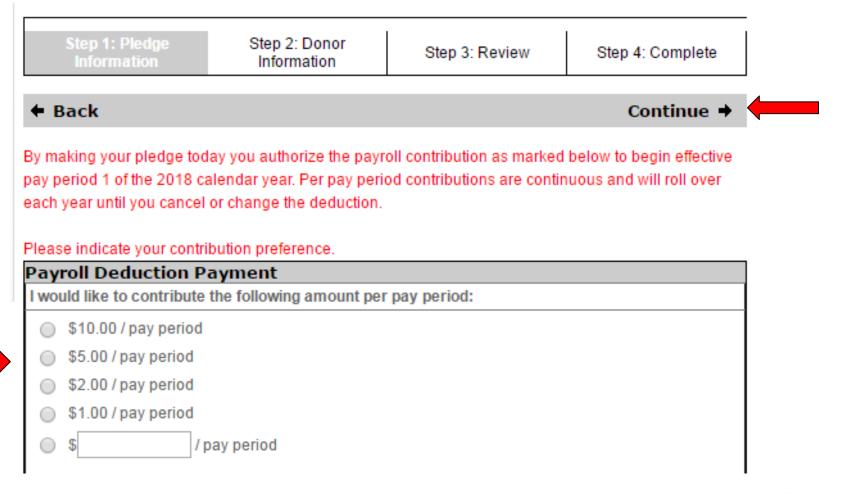

## **Pledging Payroll Deduction**

Employee has 2 options for payroll deduction: Amount per pay period or One-time payment

|                                                                |                                                                                                      |                | Logged In : Demo Do       | onor Progress Rail LOGOUT |
|----------------------------------------------------------------|------------------------------------------------------------------------------------------------------|----------------|---------------------------|---------------------------|
| CATERP                                                         | ILLAR®                                                                                               | LI             | VE UNIT                   | ED United Way             |
| GIVE.                                                          |                                                                                                      |                | ADVOCAT                   | E. VOLUNTEER.             |
| → Pledge Now → Home                                            | Step 1: Pledge Step 2: Donor<br>Information Information                                              | Step 3: Review | Step 4: Complete          |                           |
| <ul> <li>Giving History</li> </ul>                             | My pledge will be made the following way:                                                            |                | Continue 🕈                |                           |
| <ul> <li>Leadership Levels</li> <li>Change Password</li> </ul> | <ul> <li>Payroll Deduction</li> <li>Stock</li> <li>No thanks. I do not want to contribute</li> </ul> | at this time.  | Select Payro<br>and click |                           |
|                                                                |                                                                                                      |                | Continue 🕈                | <b> </b>                  |

### **Option 1: Amount Per Pay Period**

Select or enter amount to be deducted per pay period (weekly, biweekly, monthly) and click Continue