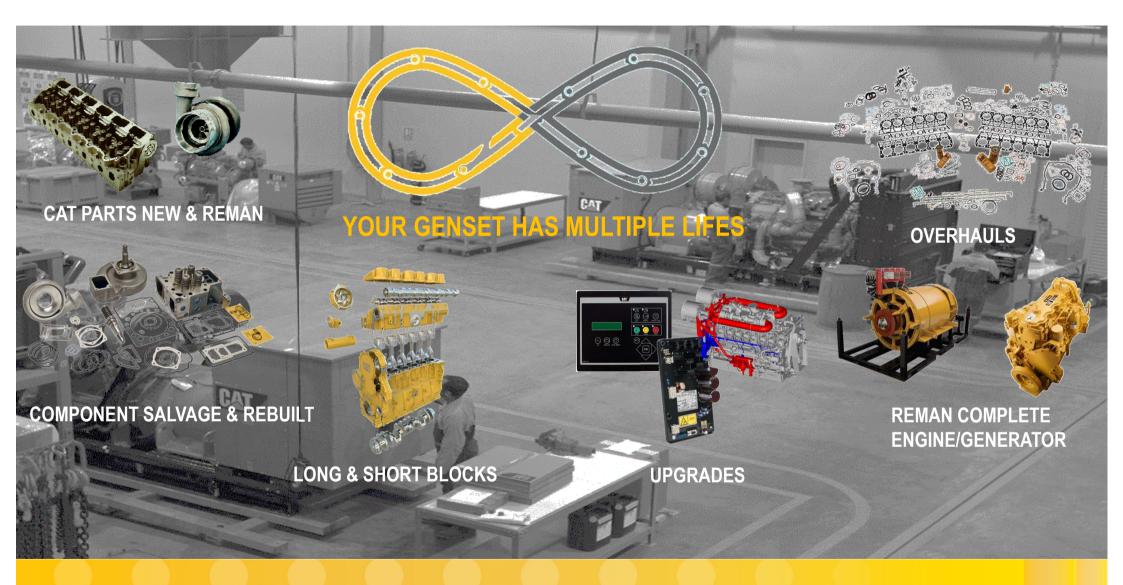

D81

Same as our body, gensets need:

Clean air - filters for the air intake

Good nourishment - filter for the fuel it consumes

Good blood - oil filters for lubrication

Periodical inspections of engine and alternator