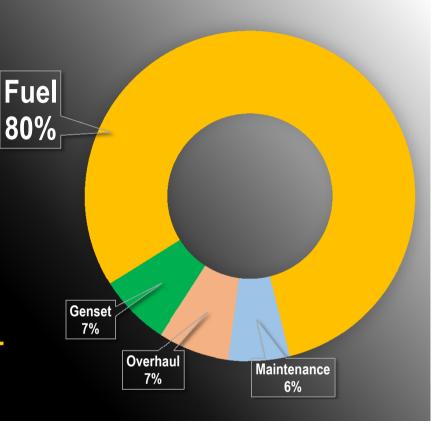

## TOTAL COST OF OWNERSHIP STANDBY

## COST OF THE MAINTENANCE IS LOW AVAILABILITY IS KEY RISK AND COST OF NOT READY

## TOTAL COST OF OWNERSHIP PRIME

## GOOD MAINTENANCE LOWER FUEL CONSUMPTION AVAILABILITY