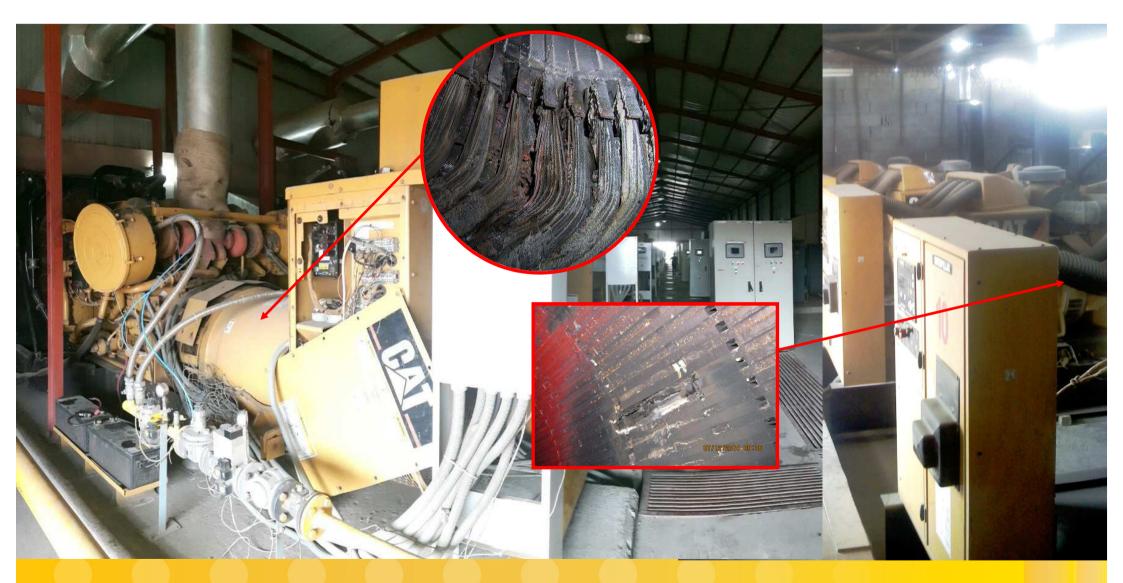

D81

Same as our body, gensets need:

Clean air - filters for the air intake

Good nourishment - filter for the fuel it consumes

Good blood - oil filters for lubrication

Periodical inspections of engine and alternator