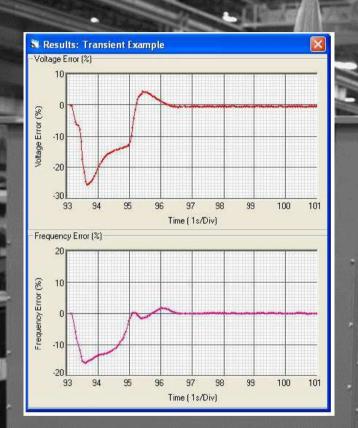

## **Generator Transient Response Demo**

**Product Support** 

EAME and Eurasia Product Support Team

**BUILT FOR IT.** 

| Performance Class              | G1         | G2        | <i>G3</i> |
|--------------------------------|------------|-----------|-----------|
| Steady-state frequency band    | 2.5%       | 1.5%      | 0.5%      |
| Maximum frequency dip          | -15%       | -10%      | -7%       |
| Maximum frequency rise         | +18%       | +12%      | +10%      |
| Frequency recovery time        | 10 seconds | 5 seconds | 3 seconds |
| Steady state voltage deviation | 5%         | 2.5%      | 1%        |
| Maximum voltage dip            | -25%       | -20%      | -15%      |
| Maximum voltage rise           | +35%       | +25%      | +20%      |
| Voltage recovery time          | 10 seconds | 6 seconds | 4 seconds |

LOADING to max power increase (around 60%) UNLOADING at 100%

## ISO 8528 Transient Performance