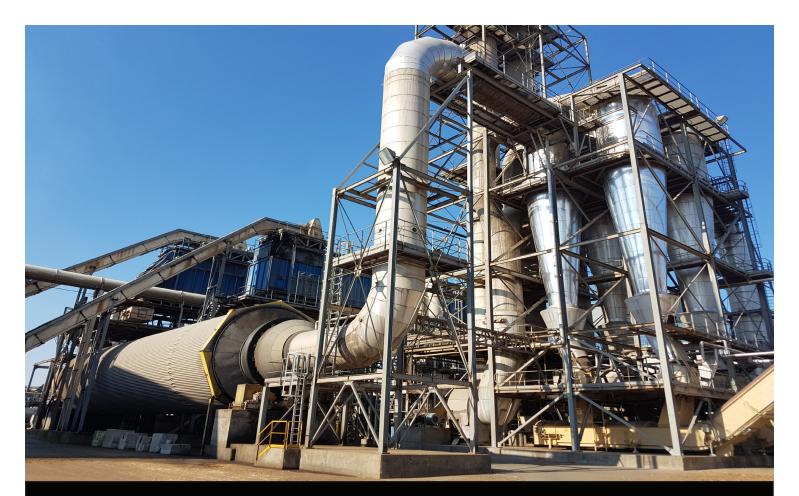

# WOOD PRODUCTS PARTICLE/OSB DIRECT DRYING AND POWER SWISS KRONO GROUP

OWNER Swiss Krono Group

LOCATION
Sully-sur-Loire, France

PRODUCT One Taurus 70 (7.5 MWE) and Two Taurus 60 (5.5 MWe) Gas Turbines

CUSTOMER VALUE Sustainability The Swiss Krono Group is one of the first European wood panel producers. The Sully-sur-Loire Swiss Krono plant implemented an innovative system utilizing one Taurus<sup>™</sup> 70 and two Taurus 60 gas turbines from Solar Turbines. The gas turbines, along with natural gas and sawdust burners, provide all the thermal energy needed for the particle and OSB rotary dryers. The gas turbines produce more than enough electricity for the plant, and the excess electricity is exported to the national grid.

### **PLANT DATA**

One Taurus 70 (7.5 MWe) and Two Taurus 60 (5.5 MWe Each) Gas Turbines

**Customized Ducting** 

Three Rotary Dryers

Fuel: Natural Gas