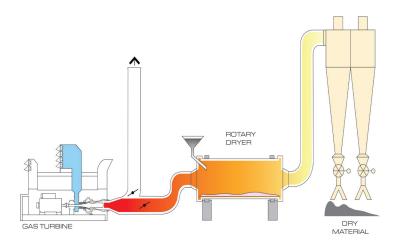

## **OUR PRODUCTS & SERVICES**

Gas Turbine Packages Supply, Bypass, Ducts and Auxiliaries

Gas Turbine Design

Gas Turbine Commissioning and Installation

Full Maintenance Agreement

Each gas turbine is combined with one rotary dryer. The gas turbine's exhaust gases are injected directly into the rotary dryer to dry the wood chips without any heat exchanger. This process is used instead of or in combination with traditional methane and sawdust burners in full compliance with the product quality parameters. The burners can either be off or at low load during normal operations.