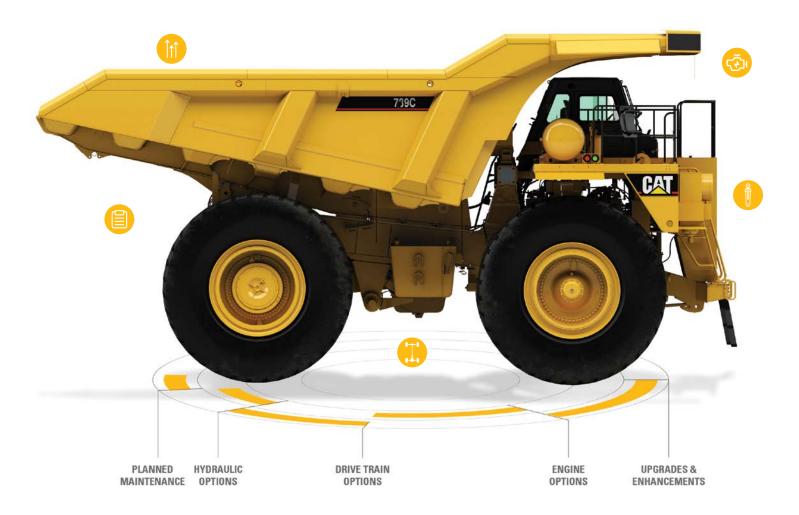

# UPGRADES & ENHANCEMENTS

A RANGE OF UPGRADES AND ENHANCEMENTS INCLUDING, BUT NOT LIMITED TO:

| SAFETY &<br>SUSTAINABILITY                                                             | PERFORMANCE & PRODUCTIVITY                                        | EQUIPMENT MANAGEMENT<br>& MAINTENANCE |  |
|----------------------------------------------------------------------------------------|-------------------------------------------------------------------|---------------------------------------|--|
| Diagonal Stairway<br>Access System Upgrade,<br>Hood Lift Assist,<br>Seat Belt Reminder | Rear Axle Filtration,<br>LMT Cabs,<br>Fuel Consumption Monitoring | Asset IQ™                             |  |

🗎 PLANNED MAINTENANCE

| PARTS                           | KITS/S•0•S <sup>SM</sup>                                            | SERVICE CONTRACTS                                                               |  |
|---------------------------------|---------------------------------------------------------------------|---------------------------------------------------------------------------------|--|
| Filters, Fluids,<br>Other Parts | PM Kits (dry/wet),<br>PM Kits (dry/wet, w/S•0•S),<br>S•0•S Services | Parts Contract, Parts &<br>Service Contract, Parts/Service<br>& Repair Contract |  |

# ENGINE OPTIONS

# DRIVE TRAIN OPTIONS

# HYDRAULIC OPTIONS

| LEAKS?          | CYLINDER RESEAL/<br>LIGHT HONE |                            |       |      |
|-----------------|--------------------------------|----------------------------|-------|------|
| PRICE           | -                              |                            | 5     |      |
| TURNAROUND TIME | Scheduled                      | Dependent*                 | Fast  | Fast |
| BROKEN?         |                                | DEALER<br>REBUILD/EXCHANGE | REMAN | NEW  |