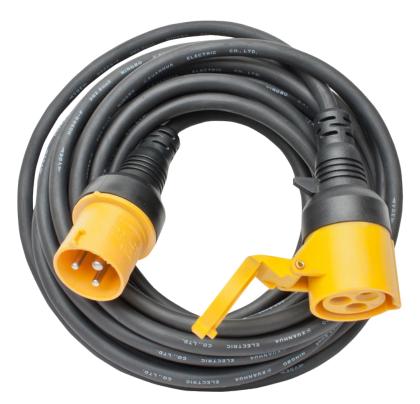

## **Features**

- This handy power cord allows you power in any hard to reach location.
- 25 ft. (7.62 m) outdoor rated power cord
- 16 amp socket and plug
- Tough insulated cable H05RR-F 3G 2.5mm 2 construction
- CE certificated for indoor and outdoor use
- Fitted plug and socket
- Compatible for 115 VAC connections
- IEC60309 compliant