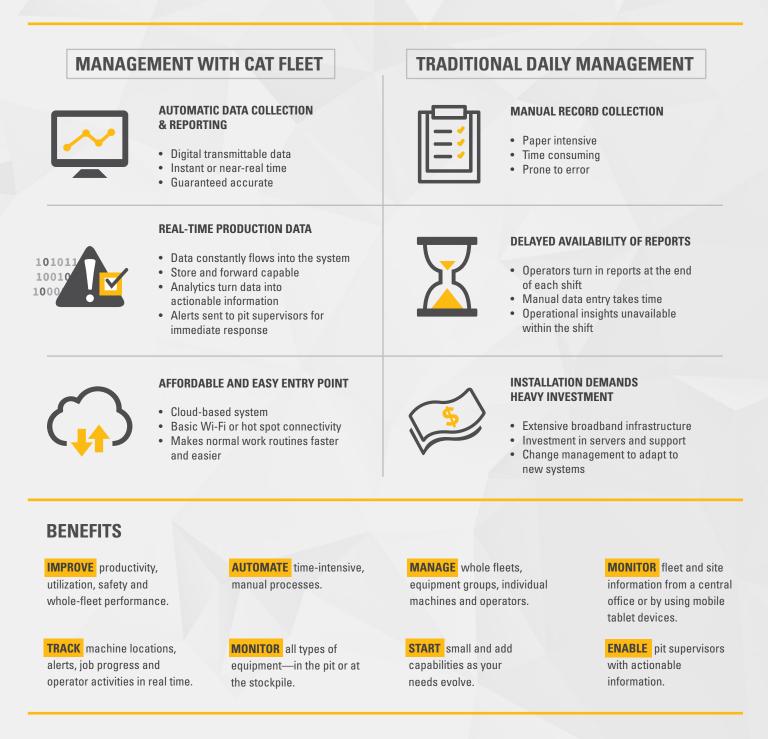

## **GET INSTANT INSIGHTS TO MEET** DAILY PRODUCTION GOALS

The most comprehensive mining fleet management system available, Cat® Fleet helps miners around the world meet their production goals every day. And now, Cat Fleet offers a broader scope, lower entry costs and new ways to get more information even faster. Compared with traditional mine management and reporting methods, Cat Fleet helps you respond more quickly and make operational changes during each shift based on accurate, real-time information.