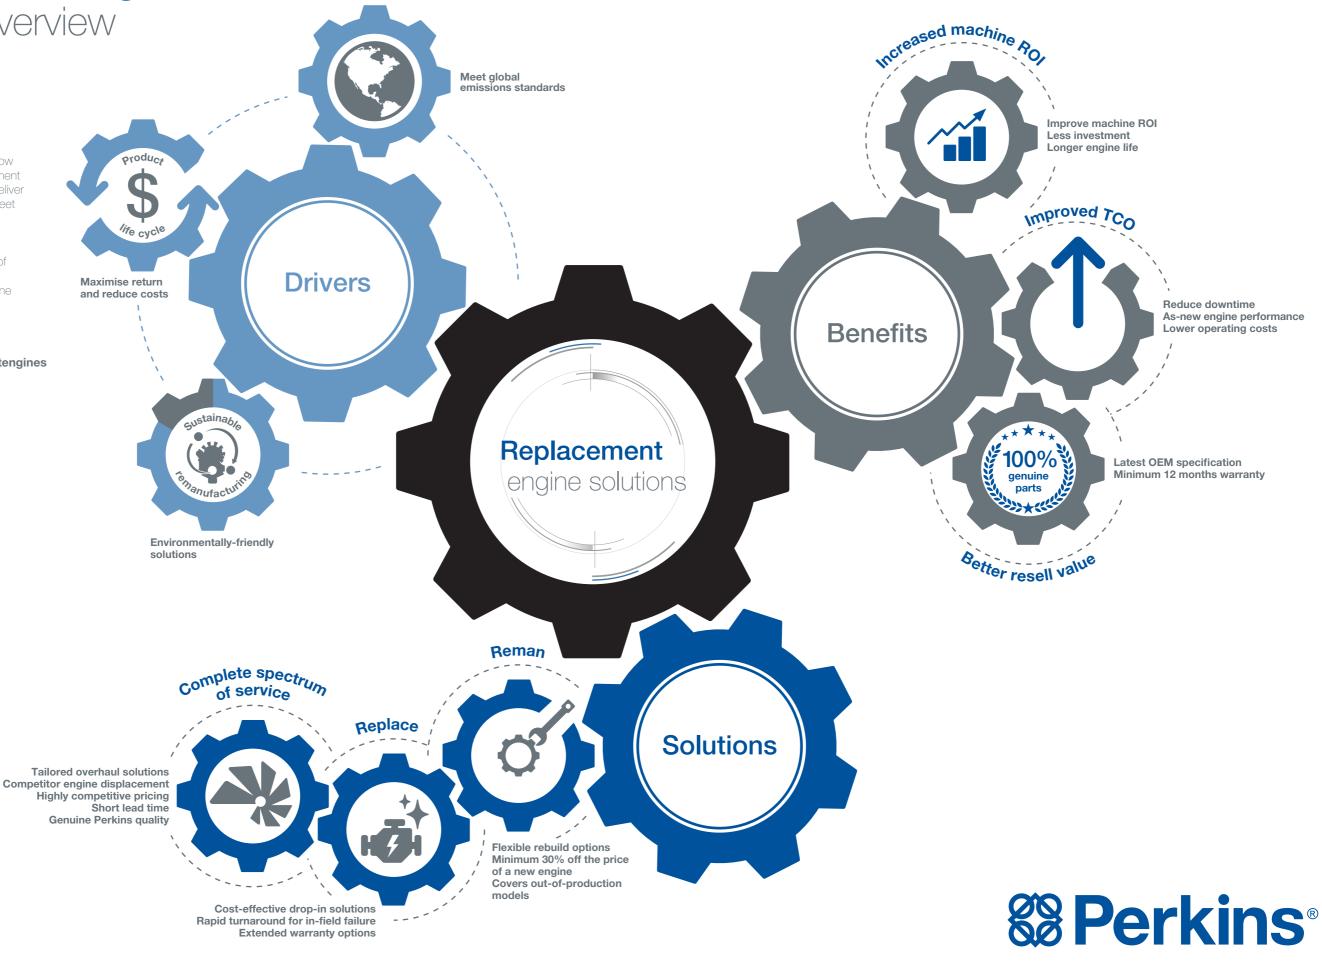

## Replacement engine solutions overview

To maximise return on investment, machine owners are turning to replacement engine solutions as the most cost-effective alternative to buying new equipment.

With Perkins as your partner, you now have a full range of engine replacement and remanufacturing options that deliver as-new engine performance and meet emissions standards with minimal machine downtime.

This infographic gives an overview of some of the compelling reasons for choosing Perkins replacement engine solutions as well as the business benefits they provide.

For more information visit: www.perkins.com/replacementengines