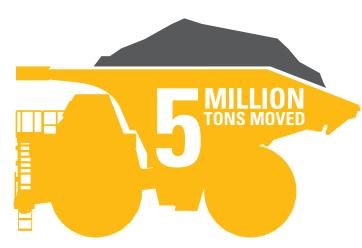

In just 12 months, each of the mine's new Cat trucks racked up more than 8,100 hours of operation. An impressive track record for any truck, but just another year on the job for the

With their 250-ton payload capacity, the two new Cat trucks combined to move more than five million tons of material over the course of the year. That adds up to better than 20,000 haul cycles carrying a full payload.