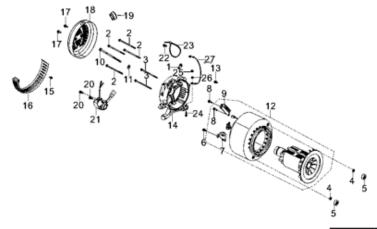

## **Rotor/Stator**

## RP6500E CSA

|             |             |             |                |                               |                    | Part Dim (mm) |       |        |           |              |           |                       |            |                     |         | Group Dim (mm) |       |        |           |
|-------------|-------------|-------------|----------------|-------------------------------|--------------------|---------------|-------|--------|-----------|--------------|-----------|-----------------------|------------|---------------------|---------|----------------|-------|--------|-----------|
| REF.<br>NO. |             | Part<br>QTY | Part UPC       | CAT<br>Individual<br>Part No. | MSRP Part<br>Price | Length        | Width | Height | Weight(g) | Group<br>QTY | Group UPC | CAT Group<br>Part No. | Group Name | MSRP<br>Group Price | MODEL   | Length         | Width | Height | Weight(g) |
| 12          | MOTOR ASSY. | 1           | 00815683022269 | 501-5156                      | \$236.95           | 275           | 190   | 190    | 24400     |              |           |                       |            |                     | RP6500E |                |       |        |           |

## RP7500E CSA

|             |             |             |               |                               |                    |        | Part Dim (mm) |        |           |              |              |                       |            |                     |         |        | Group Dim (mm) |        |           |  |
|-------------|-------------|-------------|---------------|-------------------------------|--------------------|--------|---------------|--------|-----------|--------------|--------------|-----------------------|------------|---------------------|---------|--------|----------------|--------|-----------|--|
| REF.<br>NO. | DESCRIPTION | Part<br>QTY | Part UPC      | CAT<br>Individual<br>Part No. | MSRP Part<br>Price | Length | Width         | Height | Weight(g) | Group<br>QTY | Group<br>UPC | CAT Group<br>Part No. | Group Name | MSRP<br>Group Price | MODEL   | Length | Width          | Height | Weight(g) |  |
| 12          | MOTOR ASSY. | 1           | 0081583022368 | 501-5112                      | \$363.42           | 300    | 193           | 193    | 29000     |              |              |                       |            |                     | RP7500E |        |                |        |           |  |