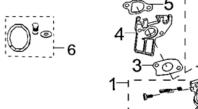

## **RP3600**

|             |                                     |             |              |                               |                    | Part Dim (mm) |       |        |           |              |              |                       |                     |                        | Group Dim (mm) |        |       |        |           |
|-------------|-------------------------------------|-------------|--------------|-------------------------------|--------------------|---------------|-------|--------|-----------|--------------|--------------|-----------------------|---------------------|------------------------|----------------|--------|-------|--------|-----------|
| REF.<br>NO. | DESCRIPTION                         | Part<br>QTY | Part UPC     | CAT<br>Individual<br>Part No. | MSRP Part<br>Price | Length        | Width | Height | Weight(g) | Group<br>QTY | Group UPC    | CAT Group<br>Part No. | Group Name          | MSRP<br>Group<br>Price | MODEL          | Length | Width | Height | Weight(g) |
| 1           | CARBURETOR ASSY.                    | 1           | 815683020456 | 511-7278                      | \$34.60            | 120           | 90    | 90     | 259.2     | 1 8156       |              | 512-8239              | CARBURETOR<br>GP -B | \$38.35                | RP3600         | 120    | 90    | 90     | 300       |
| 2           | AIR CLEANER GASKET                  | 1           | 815683020463 | 511-7285                      | \$0.47             | 60            | 40    | 2      | 1.4       |              |              |                       |                     |                        |                |        |       |        |           |
| 3           | CARBURETOR INSULATOR GASKET         | 1           | 815683020470 | 511-7268                      | \$0.47             | 60            | 40    | 2      | 0.6       |              | 815683020524 |                       |                     |                        |                |        |       |        |           |
| 4           | CARBURETOR INSULATOR PLATE          | 1           | 815683020487 | 511-7272                      | \$0.47             | 100           | 80    | 40     | 38        |              |              |                       |                     |                        |                |        |       |        |           |
| 5           | INSULATING PLATE GASKET             | 1           | 815683020494 | 511-8837                      | \$2.33             | 60            | 40    | 2      | 0.6       |              |              |                       |                     |                        |                |        |       |        |           |
| 6           | HIGH ALTITUDE KIT<br>1(3000-6000ft) | 1           | 815683020500 | 501-5078                      | \$25.36            | 60            | 40    | 2      | 1         |              | RP3600       |                       |                     |                        |                |        |       |        |           |
|             | HIGH ALTITUDE KIT<br>2(6000-8000ft) | 1           | 815683020517 | 501-5079                      | \$29.55            | 60            | 40    | 2      | 1         |              | RP3600       |                       |                     |                        |                |        |       |        |           |