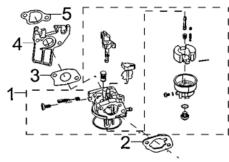

## **RP3600**

|             |                                     |             |              |                               |                    | Part Dim (mm) |       |        |           |              |              |                       |                     |                        | Group Dim (mm) |        |       |        |           |
|-------------|-------------------------------------|-------------|--------------|-------------------------------|--------------------|---------------|-------|--------|-----------|--------------|--------------|-----------------------|---------------------|------------------------|----------------|--------|-------|--------|-----------|
| REF.<br>NO. | DESCRIPTION                         | Part<br>QTY | Part UPC     | CAT<br>Individual<br>Part No. | MSRP Part<br>Price | Length        | Width | Height | Weight(g) | Group<br>QTY | Group UPC    | CAT Group<br>Part No. | Group Name          | MSRP<br>Group<br>Price | MODEL          | Length | Width | Height | Weight(g) |
| 1           | CARBURETOR ASSY.                    | 1           | 815683020456 | 511-7278                      | \$34.60            | 120           | 90    | 90     | 259.2     | 1 8156       |              | 512-8239              | CARBURETOR<br>GP -B | \$38.35                | RP3600         | 120    | 90    | 90     | 300       |
| 2           | AIR CLEANER GASKET                  | 1           | 815683020463 | 511-7285                      | \$0.47             | 60            | 40    | 2      | 1.4       |              |              |                       |                     |                        |                |        |       |        |           |
| 3           | CARBURETOR INSULATOR GASKET         | 1           | 815683020470 | 511-7268                      | \$0.47             | 60            | 40    | 2      | 0.6       |              | 815683020524 |                       |                     |                        |                |        |       |        |           |
| 4           | CARBURETOR INSULATOR PLATE          | 1           | 815683020487 | 511-7272                      | \$0.47             | 100           | 80    | 40     | 38        |              |              |                       |                     |                        |                |        |       |        |           |
| 5           | INSULATING PLATE GASKET             | 1           | 815683020494 | 511-8837                      | \$2.33             | 60            | 40    | 2      | 0.6       |              |              |                       |                     |                        |                |        |       |        |           |
| 6           | HIGH ALTITUDE KIT<br>1(3000-6000ft) | 1           | 815683020500 | 501-5078                      | \$25.36            | 60            | 40    | 2      | 1         |              | RP3600       |                       |                     |                        |                |        |       |        |           |
|             | HIGH ALTITUDE KIT<br>2(6000-8000ft) | 1           | 815683020517 | 501-5079                      | \$29.55            | 60            | 40    | 2      | 1         |              | RP3600       |                       |                     |                        |                |        |       |        |           |