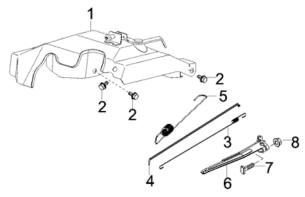

## RP6500E / RP7500E

|             |                                  |             |              |                               |                    |        | Part Dim (mm) |        |           |              |              |                       |                |                     |                |        | Group Dim (mm) |        |           |  |
|-------------|----------------------------------|-------------|--------------|-------------------------------|--------------------|--------|---------------|--------|-----------|--------------|--------------|-----------------------|----------------|---------------------|----------------|--------|----------------|--------|-----------|--|
| REF.<br>NO. | DESCRIPTION                      | Part<br>QTY | Part UPC     | CAT<br>Individual<br>Part No. | MSRP Part<br>Price | Length | Width         | Height | Weight(g) | Group<br>QTY | Group UPC    | CAT Group<br>Part No. | Group Name     | MSRP<br>Group Price | MODEL          | Length | Width          | Height | Weight(g) |  |
| 1           | CONTROL ASSY, THROTTLE           | 1           |              |                               |                    |        |               |        |           |              |              |                       |                |                     |                |        |                |        |           |  |
| 2           | BOLT                             | 3           |              |                               |                    |        |               |        |           |              |              |                       |                |                     |                |        |                |        |           |  |
| 3           | SPRING, THROTTLE VALVE RETURNING | 1           |              |                               |                    |        |               |        |           |              |              |                       |                |                     |                |        |                |        |           |  |
| 4           | ROD, GOVERNEOR                   | 1           |              |                               |                    |        |               |        |           |              | 045000000010 | F12 0200              | COVERNOR OR F  | #22.00              | DD05005 /75005 | 200    | 250            | 60     | 455.4     |  |
| 5           | SPRING, GOVERNOR                 | 1           | 815683021538 | 511-7275                      | \$0.95             | 137    | 12            | 12     | 23.6      | ] '          | 815683022016 | 512-8309              | GOVERNOR GP -E | \$33.99             | RP6500E/7500E  | 300    | 250            | 60     | 455.4     |  |
| 6           | SUPPORT SUBASSEMBLY, GOVERNOR    | 1           |              |                               |                    |        |               |        |           |              |              |                       |                |                     |                |        |                |        |           |  |
| 7           | BOLT, GOVERNOR SUPPORT           | 1           |              |                               |                    |        |               |        |           |              |              |                       |                |                     |                |        |                |        |           |  |
| 8           | NUT                              | 1           |              |                               |                    |        |               |        |           |              |              |                       |                |                     |                |        |                |        |           |  |