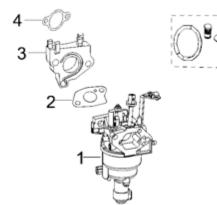

## **RP6500E / RP7500E**

|             |                                |             |              |                               |                    | Part Dim (mm) |       |        |           |              |              |                       |                  |                     |               | Group Dim (mm) |       |        |           |
|-------------|--------------------------------|-------------|--------------|-------------------------------|--------------------|---------------|-------|--------|-----------|--------------|--------------|-----------------------|------------------|---------------------|---------------|----------------|-------|--------|-----------|
| REF.<br>NO. | DESCRIPTION                    | Part<br>QTY | Part UPC     | CAT<br>Individual<br>Part No. | MSRP Part<br>Price | Length        | Width | Height | Weight(g) | Group<br>QTY | Group UPC    | CAT Group<br>Part No. | Group Name       | MSRP<br>Group Price | MODEL         | Length         | Width | Height | Weight(g) |
| 1           | CARBURETOR ASSY.               | 1           | 815683021408 | 511-7277                      | \$61.94            | 190           | 90    | 60     | 437.8     | - 1 8        |              | 512-8298              | CARBURETOR GP -B | \$78.93             | RP6500E/7500E | 200            | 110   | 70     | 486.8     |
| 2           | GASKET, CARBURETOR             | 1           | 815683021415 | 511-7269                      | \$2.36             | 65            | 43    | 2      | 1         |              | 815683021910 |                       |                  |                     |               |                |       |        |           |
| 3           | PLATE, CARBURETOR INSULATOR    | 1           | 815683021422 | 511-7271                      | \$3.65             | 70            | 16    | 2      | 47.4      |              |              |                       |                  |                     |               |                |       |        |           |
| 4           | GASKET, INLET                  | 1           | 815683021439 | 511-8857                      | \$2.98             | 68            | 38    | 2      | 0.6       |              |              |                       |                  |                     |               |                |       |        |           |
| 5           | High Altitude Kit(3000-6000ft) | 1           | 815683021446 | 501-5088                      | \$29.15            | 60            | 40    | 2      | 100       |              |              |                       |                  |                     |               |                |       |        |           |
|             | High Altitude Kit(6000-8000ft) | 1           | 815683021453 | 501-5089                      | \$34.86            | 60            | 40    | 2      | 100       |              |              |                       |                  |                     | RP6500E/7500E |                |       |        |           |