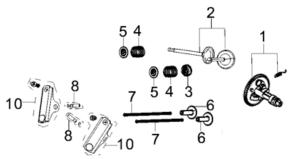

## **RP5500**

| <b>₩</b> .  |                           |             |          |                               |                    |        | Part Dim (mm) |        |           |              |              |                       |             |                     |                            |        | Group Dim (mm) |        |           |  |
|-------------|---------------------------|-------------|----------|-------------------------------|--------------------|--------|---------------|--------|-----------|--------------|--------------|-----------------------|-------------|---------------------|----------------------------|--------|----------------|--------|-----------|--|
| REF.<br>NO. | DESCRIPTION               | Part<br>QTY | Part UPC | CAT<br>Individual<br>Part No. | MSRP Part<br>Price | Length | Width         | Height | Weight(g) | Group<br>QTY | Group UPC    | CAT Group<br>Part No. | Group Name  | MSRP Group<br>Price | MODEL                      | Length | Width          | Height | Weight(g) |  |
| 1           | CAMSHAFT ASSY.            | 1           |          |                               |                    |        |               |        |           |              |              |                       |             |                     |                            |        |                |        |           |  |
| 2           | VALVES SET                | 1           |          |                               |                    |        |               |        |           |              |              |                       |             |                     |                            |        |                |        |           |  |
| 3           | GUIDE, SEAL               | 1           |          |                               |                    |        |               |        |           |              |              |                       |             |                     |                            |        |                |        |           |  |
| 4           | SPRING, VALVE             | 2           |          |                               |                    |        |               |        |           |              |              |                       |             |                     |                            |        |                |        |           |  |
| 5           | SEAT, VALVE SPRING        | 2           |          |                               |                    |        |               |        |           | 1            | 815683021880 | 512-8295              | CAMSHAFT GP | \$136.97            | RP5500/RP6500E/<br>RP7500E | 215    | 150            | 150    | 1141.4    |  |
| 6           | TAPPET, VALVE             | 2           |          |                               |                    |        |               |        |           |              |              |                       |             |                     |                            |        |                |        |           |  |
| 7           | LIFTER SUBASSEMBLY, VALVE | 2           |          |                               |                    |        |               |        |           |              |              |                       |             |                     |                            |        |                |        |           |  |
| 8           | ROCKER SHAFT              | 2           |          |                               |                    |        |               |        |           |              |              |                       |             |                     |                            |        |                |        |           |  |
| 10          | ROCKER ARM, VALVE         | 2           |          |                               |                    |        |               |        |           |              |              |                       |             |                     |                            |        |                |        |           |  |