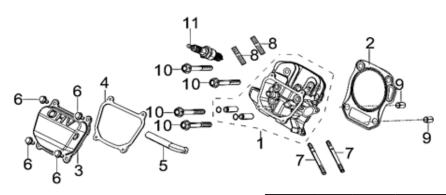

## **Cylinder Assembly**

## **RP5500**

|             |                                     |             |              |                               |                    | Part Dim (mm) |       |        |           |              |              |                       |                    |                        | Group Dim (mm)    |        |       |        |           |
|-------------|-------------------------------------|-------------|--------------|-------------------------------|--------------------|---------------|-------|--------|-----------|--------------|--------------|-----------------------|--------------------|------------------------|-------------------|--------|-------|--------|-----------|
| REF.<br>NO. | DESCRIPTION                         | Part<br>QTY | Part UPC     | CAT<br>Individual<br>Part No. | MSRP Part<br>Price | Length        | Width | Height | Weight(g) | Group<br>QTY | Group UPC    | CAT Group<br>Part No. | Group Name         | MSRP<br>Group<br>Price | MODEL             | Length | Width | Height | Weight(g) |
| 3           | COVER SUBASSEMBLY,<br>CYLINDER HEAD | 1           |              |                               |                    |               |       |        |           |              |              |                       |                    |                        | RP5500            |        |       |        |           |
| 4           | GASKET,<br>CYLINDER HEAD COVER      | 1           | 815683020906 | 511-7250                      | \$2.47             | 90            | 112   | 2      | 2.4       | 1            | 815683020944 | 512-8262              | COVER<br>GP-CYL HD | \$17.53                | RP5500            | 124    | 113   | 45     | 254.5     |
| 6           | BOLT                                | 4           |              |                               |                    |               |       |        |           |              |              |                       |                    |                        | RP5500            |        |       |        |           |
| 5           | TUBE, BREATHER                      | 1           | 815683020913 | 511-8041                      | \$3.49             | 134           | 15    | 15     | 18.5      |              |              |                       |                    |                        | RP5500            |        |       |        |           |
| 1           | HEAD SUBASSEMBLY,<br>CYLINDER       | 1           |              |                               |                    |               |       |        |           |              |              |                       |                    |                        | RP5500            |        |       |        |           |
| 2           | GASKET,<br>CYLINDER HEAD            | 1           | 815683020920 | 511-7253                      | \$3.38             | 110           | 115   | 2      | 7.8       | 1            | 815683020951 | 512-8263              | HEAD<br>GP-CYL BSC | \$78.76                | RP5500            | 190    | 160   | 105    | 1674      |
| 7           | STUD                                | 2           |              |                               |                    |               |       |        |           |              |              |                       |                    |                        | RP5500            |        |       |        |           |
| 8           | STUD                                | 2           |              |                               |                    |               |       |        |           |              |              |                       |                    |                        | RP5500            |        |       |        |           |
| 9           | PIN                                 | 2           |              |                               |                    |               |       |        |           |              |              |                       |                    |                        | RP5500            | ]      |       |        |           |
| 10          | BOLT, CYLINDER HEAD                 | 4           |              |                               |                    |               |       |        |           |              |              |                       |                    |                        |                   |        |       |        |           |
| 11          | PLUG, SPARK                         | 1           | 815683020937 | 511-7296                      | \$6.18             | 23            | 23    | 82     | 60        |              |              |                       |                    |                        | RP3600/<br>RP5500 |        |       |        |           |