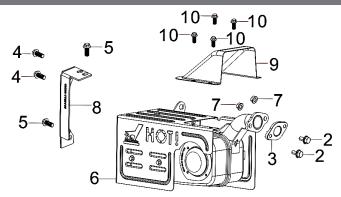

## **Muffler Assembly**

## **RP5500**

|             |                            |             |                         |                               |                    | Part Dim (mm) |       |        |           |              |              |                       |            |                        | Group Dim (mm) |        |       |        |           |
|-------------|----------------------------|-------------|-------------------------|-------------------------------|--------------------|---------------|-------|--------|-----------|--------------|--------------|-----------------------|------------|------------------------|----------------|--------|-------|--------|-----------|
| REF.<br>NO. | DESCRIPTION                | Part<br>QTY | Part UPC                | CAT<br>Individual<br>Part No. | MSRP Part<br>Price | Length        | Width | Height | Weight(g) | Group<br>QTY | Group UPC    | CAT Group<br>Part No. | Group Name | MSRP<br>Group<br>Price | MODEL          | Length | Width | Height | Weight(g) |
| 2           | BOLT                       | 2           |                         |                               | \$0.90             |               |       |        |           |              |              |                       |            |                        | RP5500         |        |       |        |           |
| 3           | GASKET, EXHAUST<br>OUTLET  | 1           | 815683021170            | 511-7291                      | \$1.32             | 70            | 46    | 1      | 8.4       |              |              |                       |            |                        | RP5500         |        |       |        |           |
| 4           | BOLT                       | 2           |                         |                               |                    |               |       |        |           | ]            |              |                       |            |                        | RP5500         |        |       |        |           |
| 5           | BOLT                       | 2           |                         |                               |                    |               |       |        |           |              |              |                       |            |                        | RP5500         |        |       |        |           |
| 6           | MUFFLER ASSEMBLY           | 1           |                         |                               |                    |               |       |        |           |              |              |                       |            |                        | RP5500         |        |       |        |           |
| 7           | NUT                        | 2           |                         |                               |                    |               |       |        |           | 1            | 815683021187 | 512-8273              | MUFFLER GP | \$77.27                | RP5500         | 310    | 180   | 220    | 2873.3    |
| 8           | BRACKET, MUFFLER           | 1           |                         |                               |                    |               |       |        |           |              |              |                       |            |                        | RP5500         |        |       |        |           |
| 9           | MUFFLER AIR GUIDE<br>COVER | 1           |                         |                               |                    |               |       |        |           |              |              |                       |            |                        | RP5500         |        |       |        |           |
| 10          | BOLT                       | 4           |                         |                               |                    |               |       |        |           |              |              |                       |            |                        | RP5500         |        |       |        |           |
| 11          | SPARK ARRESTOR             | 1           | 815683020562<br>on 3600 | 501-5080                      | \$6.87             | 85            | 15    | 93     | 30        |              |              |                       |            |                        | RP5500         |        |       |        |           |