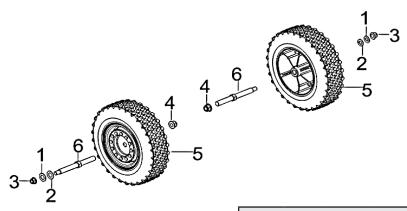

## **RP3600**

|             |             |             |              |                               |                    | Part Dim (mm) |       |        |           |              |              |                       |                   |                        | Group Dim (mm) |        |       |        |           |
|-------------|-------------|-------------|--------------|-------------------------------|--------------------|---------------|-------|--------|-----------|--------------|--------------|-----------------------|-------------------|------------------------|----------------|--------|-------|--------|-----------|
| REF.<br>NO. | DESCRIPTION | Part<br>QTY | Part UPC     | CAT<br>Individual<br>Part No. | MSRP Part<br>Price | Length        | Width | Height | Weight(g) | Group<br>QTY | Group UPC    | CAT Group<br>Part No. | Group Name        | MSRP<br>Group<br>Price | MODEL          | Length | Width | Height | Weight(g) |
| 1           | WASHER      | 2           |              |                               |                    |               |       |        |           |              |              |                       |                   |                        | RP3600         |        |       |        |           |
| 2           | WASHER      | 2           |              |                               |                    |               |       |        |           |              |              |                       |                   |                        | RP3600         |        |       |        |           |
| 3           | NUT         | 2           |              |                               |                    |               |       |        |           |              | 045000000050 | F10 00F0              | WHEEL             | <b>#25 50</b>          | RP3600         | 405    | 170   | 405    | 2400.0    |
| 4           | NUT         | 2           |              |                               |                    |               |       |        |           | '            | 815683020852 | 512-8258              | WHEEL<br>GP-TIRE& | \$35.58                | RP3600         | 485    | 170   | 485    | 3488.8    |
| 5           | WHEEL       | 2           | 815683020845 | 511-7307                      | \$27.42            | 240           | 80    | 240    | 1556.4    |              |              |                       |                   |                        | RP3600         |        |       |        |           |
| 6           | AXLE, WHEEL | 2           |              |                               |                    |               |       |        |           |              |              |                       |                   |                        | RP3600         |        |       |        |           |