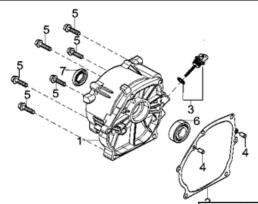

## **Crankcase Cover**

**RP3600** 

|             |                              |             |              |                               |                    | Part Dim (mm) |       |        |           |              |               |                       |                  |                        | Group Dim (mm) |        |       |        |           |
|-------------|------------------------------|-------------|--------------|-------------------------------|--------------------|---------------|-------|--------|-----------|--------------|---------------|-----------------------|------------------|------------------------|----------------|--------|-------|--------|-----------|
| REF.<br>NO. | DESCRIPTION                  | Part<br>QTY | Part UPC     | CAT<br>Individual<br>Part No. | MSRP Part<br>Price | Length        | Width | Height | Weight(g) | Group<br>QTY | Group UPC     | CAT Group<br>Part No. | Group Name       | MSRP<br>Group<br>Price | MODEL          | Length | Width | Height | Weight(g) |
| 1           | COVER, CRANKCASE             | 1           |              |                               |                    |               |       |        |           |              |               |                       |                  |                        |                |        |       |        |           |
| 2           | GASKET, CRANKCASE            | 1           |              |                               |                    |               |       |        |           |              |               |                       |                  |                        |                |        |       |        |           |
| 3           | DIPSTICK<br>SUBASSEMBLY, OIL | 1           | 815683020340 | 501-5076                      | \$1.70             | 65            | 30    | 30     | 8.2       | 1            | 815683020371  | 512-8232              | COVER<br>GP-REAR | \$33.85                | RP3600         | 250    | 250   | 165    | 1166.3    |
| 4           | PIN                          | 2           |              |                               |                    |               |       |        |           |              |               |                       |                  |                        |                |        |       |        |           |
| 5           | BOLT                         | 6           |              |                               |                    |               |       |        |           |              |               |                       |                  |                        |                |        |       |        |           |
| 6           | BEARING<br>DEEP GROOVE BALL  | 1           | 815683020357 | 501-5077                      | \$10.83            | 55            | 55    | 16     | 128       | 1            | 815683020388  | 512-8233              | BEARING          | \$14.30                | RP3600         | 55     | 55    | 23     | 136.8     |
| 7           | SEAL, OIL                    | 1           | 815683020364 | 511-7314                      | \$3.47             | 40            | 40    | 7      | 8.8       |              | 0.00000000000 | 0.2 0200              | GP-B             | ÷                      |                | 30     | 30    |        |           |