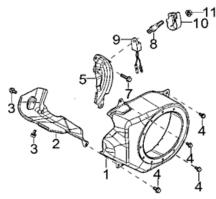

## **RP3600**

|             |                          |             |          |                               |                    | Part Dim (mm) |       |        |           |              |              |                       |            |                        | Group Dim (mm) |        |       |        |           |
|-------------|--------------------------|-------------|----------|-------------------------------|--------------------|---------------|-------|--------|-----------|--------------|--------------|-----------------------|------------|------------------------|----------------|--------|-------|--------|-----------|
| REF.<br>NO. | DESCRIPTION              | Part<br>QTY | Part UPC | CAT<br>Individual<br>Part No. | MSRP Part<br>Price | Length        | Width | Height | Weight(g) | Group<br>QTY | Group UPC    | CAT Group<br>Part No. | Group Name | MSRP<br>Group<br>Price | MODEL          | Length | Width | Height | Weight(g) |
| 1           | SHROUD                   | 1           |          |                               |                    |               |       |        |           |              |              |                       |            |                        |                |        |       |        |           |
| 2           | SHROUD, CYLINDER BODY    | 1           |          |                               |                    |               |       |        |           |              |              |                       |            |                        |                |        |       |        |           |
| 3           | BOLT                     | 2           |          |                               |                    |               |       |        |           | 1            | 815683020432 | 512-8237              | SHROUD     | \$38.70                | RP3600         | 300    | 250   | 120    | 741.2     |
| 4           | BOLT                     | 4           |          |                               |                    |               |       |        |           | '            | 013003020432 | 312-0237              | GP-AIR     | φ30.70                 | nraduu         | 300    | 230   | 120    | 741.2     |
| 5           | SHIELD,LOWER             | 1           |          |                               |                    |               |       |        |           |              |              |                       |            |                        |                |        |       |        |           |
| 7           | BOLT                     | 1           |          |                               |                    |               |       |        |           |              |              |                       |            |                        |                |        |       |        |           |
| 8           | BOLT, WIRE PROTECT COVER | 1           |          |                               |                    |               |       |        |           |              |              |                       |            |                        |                |        |       |        |           |
| 9           | PROTECTOR, OIL           | 1           |          |                               |                    |               |       |        |           | 1            | 045000000440 | F10 0000              | COVED CD   | <b>#20.02</b>          | DDOCOO         | 00     | 00    | F0     | 00        |
| 10          | WIRE PROTECT COVER       | 1           |          |                               |                    |               |       |        |           |              | 815683020449 | 512-8238              | COVER GP   | \$28.82                | RP3600         | 80     | 60    | 50     | 60        |
| 11          | NUT                      | 1           |          |                               |                    |               |       |        |           |              |              |                       |            |                        |                |        |       |        |           |