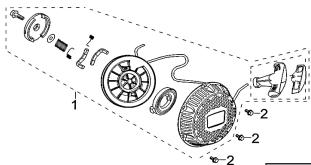

## **RP3600**

|             |                      |             |          |                               |                    | Part Dim (mm) |       |        |           |              |              |                       |            |                        |        | Group Dim (mm) |       |        |           |
|-------------|----------------------|-------------|----------|-------------------------------|--------------------|---------------|-------|--------|-----------|--------------|--------------|-----------------------|------------|------------------------|--------|----------------|-------|--------|-----------|
| REF.<br>NO. | DESCRIPTION          | Part<br>QTY | Part UPC | CAT<br>Individual<br>Part No. | MSRP Part<br>Price | Length        | Width | Height | Weight(g) | Group<br>QTY | Group UPC    | CAT Group<br>Part No. | Group Name | MSRP<br>Group<br>Price | MODEL  | Length         | Width | Height | Weight(g) |
| 1           | STARTER ASSY, RECOIL | 1           |          |                               |                    |               |       |        |           | 1            | 015000000000 | E10 0000              | PULLEY GP- | <b>004.70</b>          | RP3600 | 240            | 180   | 00     | EGE O     |
| 2           | BOLT                 | 3           |          |                               |                    |               |       |        |           | '            | 815683020425 | 512-8236              | CSHAFT     | \$24.72                | nr3000 | 240            | 180   | 80     | 525.2     |