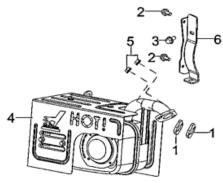

## **Muffler Assembly**

## **RP3600**

|             |                        |             |              |                               |                    |        | Part Dim (mm) |        |           |              |              |                       |            |                        |                   | Group Dim (mm) |       |        |           |
|-------------|------------------------|-------------|--------------|-------------------------------|--------------------|--------|---------------|--------|-----------|--------------|--------------|-----------------------|------------|------------------------|-------------------|----------------|-------|--------|-----------|
| REF.<br>NO. | DESCRIPTION            | Part<br>QTY | Part UPC     | CAT<br>Individual<br>Part No. | MSRP Part<br>Price | Length | Width         | Height | Weight(g) | Group<br>QTY | Group UPC    | CAT Group<br>Part No. | Group Name | MSRP<br>Group<br>Price | MODEL             | Length         | Width | Height | Weight(g) |
| 1           | GASKET, EXHAUST OUTLET | 2           | 815683020555 | 511-7292                      | \$1.02             | 70     | 40            | 1      | 6.2       |              |              |                       |            |                        | RP3600            |                |       |        |           |
| 2           | BOLT                   | 2           |              |                               |                    |        |               |        |           |              |              |                       |            |                        |                   |                |       |        |           |
| 3           | BOLT                   | 1           |              |                               |                    |        |               |        |           |              |              |                       |            |                        |                   |                |       |        |           |
| 4           | MUFFLER ASSEMBLY       | 1           |              |                               |                    |        |               |        |           | 1            | 815683020579 | 512-8241              | MUFFLER GP | \$76.73                | RP3600            | 350            | 160   | 230    | 3521      |
| 5           | NUT                    | 2           |              |                               |                    |        |               |        |           |              |              |                       |            |                        |                   |                |       |        |           |
| 6           | BRACKET,MUFFLER        | 1           |              |                               |                    |        |               |        |           |              |              |                       |            |                        |                   |                |       |        |           |
| 11          | SPARK ARRESTOR         | 1           | 815683020562 | 501-5080                      | \$4.88             | 85     | 15            | 93     | 30        |              |              |                       |            |                        | RP3600/<br>RP5500 |                |       |        |           |