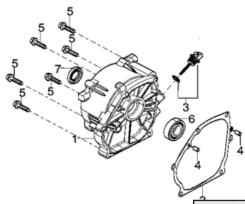

## **Crankcase Cover**

## **RP3600**

|             |                              |             |              |                               |                    | Part Dim (mm) |       |        |           |              |              |                       |                  |                        | Group Dim (mm) |        |       |        |           |
|-------------|------------------------------|-------------|--------------|-------------------------------|--------------------|---------------|-------|--------|-----------|--------------|--------------|-----------------------|------------------|------------------------|----------------|--------|-------|--------|-----------|
| REF.<br>NO. | DESCRIPTION                  | Part<br>QTY | Part UPC     | CAT<br>Individual<br>Part No. | MSRP Part<br>Price | Length        | Width | Height | Weight(g) | Group<br>QTY | Group UPC    | CAT Group<br>Part No. | Group Name       | MSRP<br>Group<br>Price | MODEL          | Length | Width | Height | Weight(g) |
| 1           | COVER, CRANKCASE             | 1           |              |                               |                    |               |       |        |           |              |              |                       |                  |                        |                |        |       |        |           |
| 2           | GASKET, CRANKCASE            | 1           |              |                               |                    |               |       |        |           |              |              |                       |                  |                        |                |        |       |        |           |
| 3           | DIPSTICK<br>SUBASSEMBLY, OIL | 1           | 815683020340 | 501-5076                      | \$1.70             | 65            | 30    | 30     | 8.2       | 1            | 815683020371 | 512-8232              | COVER<br>GP-REAR | \$33.85                | RP3600         | 250    | 250   | 165    | 1166.3    |
| 4           | PIN                          | 2           |              |                               |                    |               |       |        |           |              |              |                       |                  |                        |                |        |       |        |           |
| 5           | BOLT                         | 6           |              |                               |                    |               |       |        |           |              |              |                       |                  |                        |                |        |       |        |           |
| 6           | BEARING<br>DEEP GROOVE BALL  | 1           | 815683020357 | 501-5077                      | \$10.83            | 55            | 55    | 16     | 128       | 1            | 815683020388 | 512-8233              | BEARING          | \$14.30                | RP3600         | 55     | 55    | 23     | 136.8     |
| 7           | SEAL, OIL                    | 1           | 815683020364 | 511-7314                      | \$3.47             | 40            | 40    | 7      | 8.8       |              |              |                       | GP-B             | \$100                  | 5500           |        |       |        |           |