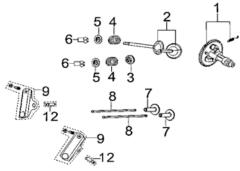

## **Camshaft Assembly**

## **RP3600**

|             |                           |             |          |                               |                    |        | Part Dim (mm) |        |           |              |              |                       |            |                        |        | Group Dim (mm) |       |        |           |
|-------------|---------------------------|-------------|----------|-------------------------------|--------------------|--------|---------------|--------|-----------|--------------|--------------|-----------------------|------------|------------------------|--------|----------------|-------|--------|-----------|
| REF.<br>NO. | DESCRIPTION               | Part<br>QTY | Part UPC | CAT<br>Individual<br>Part No. | MSRP Part<br>Price | Length | Width         | Height | Weight(g) | Group<br>QTY | Group UPC    | CAT Group<br>Part No. | Group Name | MSRP<br>Group<br>Price | MODEL  | Length         | Width | Height | Weight(g) |
| 1           | CAMSHAFT ASSY.            | 1           |          |                               |                    |        |               |        |           |              |              |                       |            |                        |        |                |       |        |           |
| 2           | VALVES SET                | 1           |          |                               |                    |        |               |        |           |              |              |                       |            |                        |        |                |       |        |           |
| 3           | GUIDE, SEAL               | 1           |          |                               |                    |        |               |        |           |              |              |                       |            |                        |        |                |       |        |           |
| 4           | SPRING, VALVE             | 2           |          |                               |                    |        |               |        |           |              |              |                       |            |                        |        |                |       |        |           |
| 5           | SEAT, VALVE SPRING        | 2           |          |                               |                    |        |               |        |           | 1            | 815683020418 | 512-8235              | CAMSHAFT   | \$64.64                | RP3600 | 150            | 155   | 130    | 452.6     |
| 6           | CLAMP, VALVE LOCK         | 4           |          |                               |                    |        |               |        |           | '            | 013003020410 | 312-0233              | GP         | ф04.04                 | nr3000 | 130            | 100   | 130    | 432.0     |
| 7           | TAPPET, VALVE             | 2           |          |                               |                    |        |               |        |           |              |              |                       |            |                        |        |                |       |        |           |
| 8           | LIFTER SUBASSEMBLY, VALVE | 2           |          |                               |                    |        |               |        |           |              |              |                       |            |                        |        |                |       |        |           |
| 9           | ROCKER ARM, VALVE         | 2           |          |                               |                    |        |               |        |           |              |              |                       |            |                        |        |                |       |        |           |
| 12          | ROCKER SHAFT              | 2           |          |                               |                    |        |               |        |           |              |              |                       |            |                        |        |                |       |        |           |