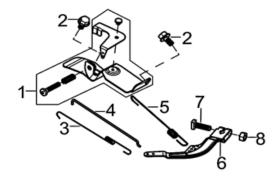

## **RP3600**

|             |                                     |             |              |                               |                    | Part Dim (mm) |       |        |           |              |              |                       |                   |                        | Group Dim (mm) |        |       |        |           |
|-------------|-------------------------------------|-------------|--------------|-------------------------------|--------------------|---------------|-------|--------|-----------|--------------|--------------|-----------------------|-------------------|------------------------|----------------|--------|-------|--------|-----------|
| REF.<br>NO. | DESCRIPTION                         | Part<br>QTY | Part UPC     | CAT<br>Individual<br>Part No. | MSRP Part<br>Price | Length        | Width | Height | Weight(g) | Group<br>QTY | Group UPC    | CAT Group<br>Part No. | Group Name        | MSRP<br>Group<br>Price | MODEL          | Length | Width | Height | Weight(g) |
| 1           | CONTROL ASSY, THROTTLE              | 1           |              |                               |                    |               |       |        |           | - 1          | 815683020654 | 512-8247              | GOVERNOR<br>GP -E | \$19.17                | RP3600         | 140    | 80    | 70     | 124.6     |
| 2           | BOLT                                | 2           |              |                               |                    |               |       |        |           |              |              |                       |                   |                        |                |        |       |        |           |
| 3           | SPRING, THROTTLE VALVE<br>RETURNING | 1           |              |                               |                    |               |       |        |           |              |              |                       |                   |                        |                |        |       |        |           |
| 4           | ROD, GOVERNEOR                      | 1           |              |                               |                    |               |       |        |           |              |              |                       |                   |                        |                |        |       |        |           |
| 5           | SPRING, GOVERNOR                    | 1           | 815683020647 | 511-7276                      | \$0.50             | 100           | 20    | 10     | 2.6       |              |              |                       |                   |                        |                |        |       |        |           |
| 6           | SUPPORT SUBASSEMBLY,<br>GOVERNOR    | 1           |              |                               |                    |               |       |        |           |              |              |                       |                   |                        |                |        |       |        |           |
| 7           | BOLT, GOVERNOR SUPPORT              | 1           |              |                               |                    |               |       |        |           |              |              |                       |                   |                        |                |        |       |        |           |
| 8           | NUT                                 | 1           |              |                               |                    |               |       |        |           |              |              |                       |                   |                        |                |        |       |        |           |