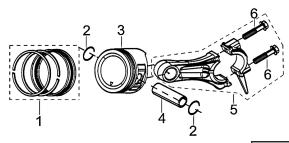

## **RP3600**

|             |                      |             |          |                               |                    | Part Dim (mm) |       |        |           |              |              |                       |            |                        | Group Dim (mm) |        |       |        |           |
|-------------|----------------------|-------------|----------|-------------------------------|--------------------|---------------|-------|--------|-----------|--------------|--------------|-----------------------|------------|------------------------|----------------|--------|-------|--------|-----------|
| REF.<br>NO. | DESCRIPTION          | Part<br>QTY | Part UPC | CAT<br>Individual<br>Part No. | MSRP Part<br>Price | Length        | Width | Height | Weight(g) | Group<br>QTY | Group UPC    | CAT Group<br>Part No. | Group Name | MSRP<br>Group<br>Price | MODEL          | Length | Width | Height | Weight(g) |
| 1           | PISTON RINGS SET     | 1           |          |                               |                    |               |       |        |           |              |              |                       |            |                        |                |        |       |        |           |
| 2           | CLIP, PISTON PIN     | 2           |          |                               |                    |               |       |        |           |              |              |                       |            |                        |                |        |       |        |           |
| 3           | PISTON               | 1           |          |                               |                    |               |       |        |           | 1            | 015000000401 | E12 0224              | PISTON GP  | <b>077 71</b>          | RP3600         | 215    | 70    | E0.    | 250.7     |
| 4           | PIN, PISTON          | 1           |          |                               |                    |               |       |        |           | '            | 815683020401 | 512-8234              | PISTUN GP  | \$27.71                | nraouu         | 215    | 70    | 50     | 358.7     |
| 6           | ROD, CONNECTING      | 2           |          |                               |                    |               |       |        |           |              |              |                       |            |                        |                |        |       |        |           |
| 5           | BOLT, CONNECTING ROD | 1           |          |                               |                    |               |       |        |           |              |              |                       |            |                        |                |        |       |        |           |