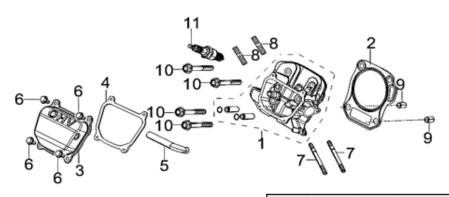

## **Cylinder Assembly**

## **RP3600**

|             |                                     |             |              |                               |                    |        | Part Dim (mm) |        |           |              |              |                       |                    |                        |        | Group Dim (mm) |       |        |           |
|-------------|-------------------------------------|-------------|--------------|-------------------------------|--------------------|--------|---------------|--------|-----------|--------------|--------------|-----------------------|--------------------|------------------------|--------|----------------|-------|--------|-----------|
| REF.<br>NO. | DESCRIPTION                         | Part<br>QTY | Part UPC     | CAT<br>Individual<br>Part No. | MSRP Part<br>Price | Length | Width         | Height | Weight(g) | Group<br>QTY | Group UPC    | CAT Group<br>Part No. | Group Name         | MSRP<br>Group<br>Price | MODEL  | Length         | Width | Height | Weight(g) |
| 3           | COVER SUBASSEMBLY,<br>CYLINDER HEAD | 1           |              |                               |                    |        |               |        |           |              |              |                       |                    |                        |        |                |       |        |           |
| 4           | GASKET,<br>CYLINDER HEAD COVER      | 1           | 815683020258 | 511-7249                      | \$1.58             | 90     | 112           | 2      | 2.4       | 1            | 815683020289 | 512-8227              | COVER<br>GP-CYL HD | \$12.95                | RP3600 | 120            | 110   | 40     | 282.4     |
| 6           | BOLT                                | 4           |              |                               |                    |        |               |        |           |              |              |                       |                    |                        |        |                |       |        |           |
| 5           | TUBE, BREATHER                      | 1           | 815683020265 | 511-8859                      | \$1.41             | 100    | 100           | 15     | 9         |              |              |                       |                    |                        | RP3600 |                |       |        |           |
| 1           | HEAD SUBASSEMBLY,<br>CYLINDER       | 1           |              |                               |                    |        |               |        |           |              |              |                       |                    |                        |        |                |       |        |           |
| 2           | GASKET,<br>CYLINDER HEAD            | 1           | 815683020272 | 511-7252                      | \$2.99             | 110    | 115           | 2      | 7.8       |              |              |                       |                    |                        |        |                |       |        |           |
| 7           | STUD                                | 2           |              |                               |                    |        |               |        |           | 1            | 815683020296 | 512-8228              | HEAD<br>GP-CYL BSC | \$67.83                | RP3600 | 190            | 150   | 120    | 949       |
| 8           | STUD                                | 2           |              |                               |                    |        |               |        |           |              |              |                       |                    |                        |        |                |       |        |           |
| 9           | PIN                                 | 2           |              |                               |                    |        |               |        |           |              |              |                       |                    |                        |        |                |       |        | İ         |
| 10          | BOLT, CYLINDER HEAD                 | 4           |              |                               |                    |        |               |        |           |              |              |                       |                    |                        |        |                |       |        |           |