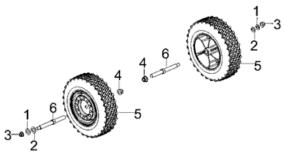

## **RP5500**

|             |             |             |              |                               |                    | Part Dim (mm) |       |        |           |              |              |                       |                |                     |               | Group Dim (mm) |       |        |           |
|-------------|-------------|-------------|--------------|-------------------------------|--------------------|---------------|-------|--------|-----------|--------------|--------------|-----------------------|----------------|---------------------|---------------|----------------|-------|--------|-----------|
| REF.<br>NO. | DESCRIPTION | Part<br>QTY | Part UPC     | CAT<br>Individual<br>Part No. | MSRP Part<br>Price | Length        | Width | Height | Weight(g) | Group<br>QTY | Group UPC    | CAT Group<br>Part No. | Group Name     | MSRP<br>Group Price | MODEL         | Length         | Width | Height | Weight(g) |
| 1           | WASHER      | 2           |              |                               |                    |               |       |        |           |              |              |                       |                |                     |               |                |       |        |           |
| 2           | WASHER      | 2           |              |                               |                    |               |       |        |           |              |              |                       |                |                     |               |                |       |        |           |
| 3           | NUT         | 2           |              |                               |                    |               |       |        |           |              | 045000000400 | F10 0004              | WILLEL OD TIDE | <b>#00.04</b>       | RP5500/       | 405            | 170   | 405    | 2400.0    |
| 4           | NUT         | 2           |              |                               |                    |               |       |        |           | '            | 815683022160 | 512-8324              | WHEEL GP-TIRE  | \$36.61             | RP6500E/7500E | 485            | 170   | 485    | 3488.8    |
| 6           | AXLE, WHEEL | 2           |              |                               |                    |               |       |        |           |              |              |                       |                |                     |               |                |       |        |           |
| 5           | WHEEL       | 2           | 815683021729 | 511-7307                      | \$27.42            | 240           | 80    | 240    | 1556.4    |              |              |                       |                |                     |               |                |       |        |           |