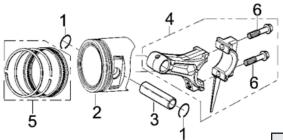

## **RP5500**

|             |                      |             |              |                               |                    | Part Dim (mm) |       |        |           |              |              |                       |            |                        | Group Dim (mm) |        |       |        |           |
|-------------|----------------------|-------------|--------------|-------------------------------|--------------------|---------------|-------|--------|-----------|--------------|--------------|-----------------------|------------|------------------------|----------------|--------|-------|--------|-----------|
| REF.<br>NO. | DESCRIPTION          | Part<br>QTY | Part UPC     | CAT<br>Individual<br>Part No. | MSRP Part<br>Price | Length        | Width | Height | Weight(g) | Group<br>QTY | Group UPC    | CAT Group<br>Part No. | Group Name | MSRP<br>Group<br>Price | MODEL          | Length | Width | Height | Weight(g) |
| 1           | CLIP, PISTON PIN     | 2           |              |                               |                    |               |       |        |           |              |              |                       |            |                        | RP5500         |        |       |        |           |
| 2           | PISTON               | 1           |              |                               |                    |               |       |        |           | 1            | 815683021071 | 512-8269              | PISTON GP  | \$24.18                | RP5500         | 85     | 85    | 65     | 228.8     |
| 3           | PIN, PISTON          | 1           |              |                               |                    |               |       |        |           |              |              |                       |            |                        | RP5500         |        |       |        |           |
| 4           | ROD, CONNECTING      | 1           |              |                               |                    |               |       |        |           | 1            | 015000001000 | E12 0270              | ROD        | φο <del>7</del> ο 4    | RP5500         | 140    | 28    | 140    | 213.5     |
| 6           | BOLT, CONNECTING ROD |             |              |                               |                    |               |       |        |           | '            | 815683021088 | 512-8270              | GP-CONN    | \$27.34                | RP5500         | 148    | 28    | 140    | 213.5     |
| 5           | PISTON RINGS SET     | 1           | 815683021064 | 511-7265                      | \$15.16            | 84            | 84    | 4.6    | 16.2      |              |              |                       |            |                        | RP5500         |        |       |        |           |