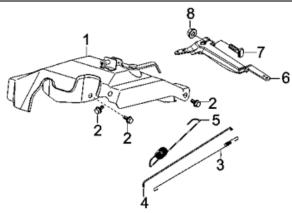

## **Governer Control Assembly**

## **RP5500**

|             |                                     |             |              |                               |                    |        | Part Dim (mm) |        |           |              |              |                       |                   |                        |        | Group Dim (mm) |       |        |           |
|-------------|-------------------------------------|-------------|--------------|-------------------------------|--------------------|--------|---------------|--------|-----------|--------------|--------------|-----------------------|-------------------|------------------------|--------|----------------|-------|--------|-----------|
| REF.<br>NO. | DESCRIPTION                         | Part<br>QTY | Part UPC     | CAT<br>Individual<br>Part No. | MSRP Part<br>Price | Length | Width         | Height | Weight(g) | Group<br>QTY | Group UPC    | CAT Group<br>Part No. | Group Name        | MSRP<br>Group<br>Price | MODEL  | Length         | Width | Height | Weight(g) |
| 1           | CONTROL ASSY,<br>THROTTLE           | 1           |              |                               |                    |        |               |        |           | 1            | 815683021224 | 512-8276              | GOVERNOR<br>GP -E | \$28.04                | RP5500 | 250            | 200   | 80     | 328.3     |
| 2           | BOLT                                | 2           |              |                               |                    |        |               |        |           |              |              |                       |                   |                        | RP5500 |                |       |        |           |
| 3           | SPRING, THROTTLE VALVE<br>RETURNING | 1           |              |                               |                    |        |               |        |           |              |              |                       |                   |                        | RP5500 |                |       |        |           |
| 4           | ROD, GOVERNEOR                      | 1           |              |                               |                    |        |               |        |           |              |              |                       |                   |                        | RP5500 |                |       |        |           |
| 5           | SPRING, GOVERNOR                    | 1           | 815683021217 | 511-7274                      | \$0.68             | 235    | 0.2           | 1      | 7.5       |              |              |                       |                   |                        | RP5500 |                |       |        |           |
| 6           | SUPPORT SUBASSEMBLY,<br>GOVERNOR    | 1           |              |                               |                    |        |               |        |           |              |              |                       |                   |                        | RP5500 |                |       |        |           |
| 7           | BOLT, GOVERNOR<br>SUPPORT           | 1           |              |                               |                    |        |               |        |           |              |              |                       |                   |                        | RP5500 |                |       |        |           |
| 8           | NUT                                 | 1           |              |                               |                    |        |               |        |           |              |              |                       |                   |                        | RP5500 |                |       |        |           |