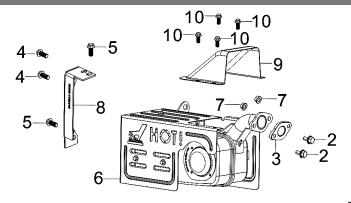

## **Muffler Assembly**

## **RP5500**

|             |                            |             |                         |                               |                    |        | Part Dim (mm) |        |           |              |              |                       |            |                        |        |        | Group Dim (mm) |        |           |  |
|-------------|----------------------------|-------------|-------------------------|-------------------------------|--------------------|--------|---------------|--------|-----------|--------------|--------------|-----------------------|------------|------------------------|--------|--------|----------------|--------|-----------|--|
| REF.<br>NO. | DESCRIPTION                | Part<br>QTY | Part UPC                | CAT<br>Individual<br>Part No. | MSRP Part<br>Price | Length | Width         | Height | Weight(g) | Group<br>QTY | Group UPC    | CAT Group<br>Part No. | Group Name | MSRP<br>Group<br>Price | MODEL  | Length | Width          | Height | Weight(g) |  |
| 2           | BOLT                       | 2           |                         |                               | \$0.90             |        |               |        |           |              |              |                       |            |                        | RP5500 |        |                |        |           |  |
| 3           | GASKET, EXHAUST<br>OUTLET  | 1           | 815683021170            | 511-7291                      | \$1.32             | 70     | 46            | 1      | 8.4       |              |              |                       |            |                        | RP5500 |        |                |        |           |  |
| 4           | BOLT                       | 2           |                         |                               |                    |        |               |        |           |              |              |                       |            |                        | RP5500 |        |                |        |           |  |
| 5           | BOLT                       | 2           |                         |                               |                    |        |               |        |           |              |              |                       |            |                        | RP5500 |        |                |        |           |  |
| 6           | MUFFLER ASSEMBLY           | 1           |                         |                               |                    |        |               |        |           |              |              |                       |            |                        | RP5500 |        |                |        |           |  |
| 7           | NUT                        | 2           |                         |                               |                    |        |               |        |           | 1            | 815683021187 | 512-8273              | MUFFLER GP | \$77.27                | RP5500 | 310    | 180            | 220    | 2873.3    |  |
| 8           | Bracket, Muffler           | 1           |                         |                               |                    |        |               |        |           |              |              |                       |            |                        | RP5500 |        |                |        |           |  |
| 9           | MUFFLER AIR GUIDE<br>COVER | 1           |                         |                               |                    |        |               |        |           |              |              |                       |            |                        | RP5500 |        |                |        |           |  |
| 10          | BOLT                       | 4           |                         |                               |                    |        |               |        |           |              | 1            |                       |            | ļ                      | RP5500 |        |                |        |           |  |
| 11          | SPARK ARRESTOR             | 1           | 815683020562<br>on 3600 | 501-5080                      | \$6.87             | 85     | 15            | 93     | 30        |              |              |                       |            |                        | RP5500 |        |                |        |           |  |