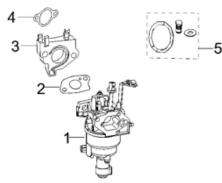

## **RP5500**

|             |                                    |             |              |                               |                    | Part Dim (mm) |       |        |           |              |              |                       |                     |                        | Group Dim (mm) |        |       |        |           |
|-------------|------------------------------------|-------------|--------------|-------------------------------|--------------------|---------------|-------|--------|-----------|--------------|--------------|-----------------------|---------------------|------------------------|----------------|--------|-------|--------|-----------|
| REF.<br>NO. | DESCRIPTION                        | Part<br>QTY | Part UPC     | CAT<br>Individual<br>Part No. | MSRP Part<br>Price | Length        | Width | Height | Weight(g) | Group<br>QTY | Group UPC    | CAT Group<br>Part No. | Group Name          | MSRP<br>Group<br>Price | MODEL          | Length | Width | Height | Weight(g) |
| 1           | CARBURETOR ASSY.                   | 1           | 815683021132 | 511-7279                      | \$65.54            |               |       |        |           |              |              |                       |                     |                        | RP5500         |        |       |        |           |
| 2           | GASKET, CARBURETOR                 | 1           | 815683021149 | 511-7270                      | \$0.72             |               |       |        |           | 1 81568      |              | 512-8272              | CARBURETOR<br>GP -B | \$72.77                | RP5500         | 150    | 85    | 100    | 390       |
| 3           | PLATE, CARBURETOR<br>INSULATOR     | 1           | 815683021156 | 511-7273                      | \$5.80             |               |       |        |           |              | 815683021125 |                       |                     |                        | RP5500         |        |       |        |           |
| 4           | GASKET, INLET                      | 1           | 815683021163 | 511-8039                      | \$0.72             |               |       |        |           |              |              |                       |                     |                        | RP5500         |        |       |        |           |
| _           | HIGH ALTITUDE KIT<br>(3000-6000ft) | 1           | 815683021101 | 501-5083                      | \$27.14            | 60            | 40    | 2      | 100       |              |              |                       |                     |                        | RP5500         |        |       |        |           |
| 5           | HIGH ALTITUDE KIT<br>(6000-8000ft) | 1           | 815683021118 | 501-5084                      | \$31.56            | 60            | 40    | 2      | 100       |              |              |                       |                     |                        | RP5500         |        |       |        |           |