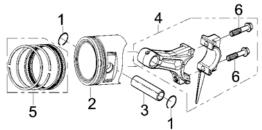

## RP6500E / RP7500E

|             |                      |             |              |                               |                    | Part Dim (mm) |       |        |           |              |              |                       |             |                     |                | Group Dim (mm) |       |        |           |
|-------------|----------------------|-------------|--------------|-------------------------------|--------------------|---------------|-------|--------|-----------|--------------|--------------|-----------------------|-------------|---------------------|----------------|----------------|-------|--------|-----------|
| REF.<br>NO. | DESCRIPTION          | Part<br>QTY | Part UPC     | CAT<br>Individual<br>Part No. | MSRP Part<br>Price | Length        | Width | Height | Weight(g) | Group<br>QTY | Group UPC    | CAT Group<br>Part No. | Group Name  | MSRP<br>Group Price | MODEL          | Length         | Width | Height | Weight(g) |
| 5           | PISTON RINGS SET     | 1           | 815683021392 | 511-7264                      | \$15.16            | 95            | 95    | 3      | 20        |              |              |                       |             |                     | RP6500E/7500E  |                |       |        |           |
| 1           | CLIP, PISTON PIN     | 2           |              |                               |                    |               |       |        |           |              |              |                       |             |                     |                |                |       |        |           |
| 2           | PISTON               | 1           |              |                               |                    |               |       |        |           | 1            | 815683021866 | 512-8293              | PISTON GP   | \$36.31             | RP6500E/7500E  | 115            | 110   | 100    | 351.4     |
| 3           | PIN, PISTON          | 1           |              |                               |                    |               |       |        |           |              |              |                       |             |                     |                |                |       |        |           |
| 4           | ROD, CONNECTING      | 1           |              |                               |                    |               |       |        |           | 1            | 015000001070 | E12 0204              | ROD GP-CONN | фэр 07              | DDCEOOF /ZEOOF | 170            | 100   | CE.    | 270 5     |
| 6           | BOLT, CONNECTING ROD | 2           |              |                               |                    |               |       |        |           |              | 815683021873 | 512-8294              | RUD GP-CUNN | \$39.87             | RP6500E/7500E  | 170            | 160   | 65     | 276.5     |