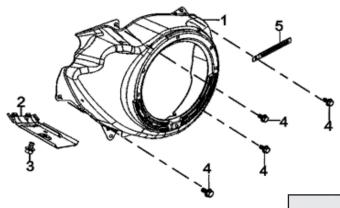

## **Shroud Assembly**

## RP6500E / RP7500E

|             |                       |             |          |                               |                    |        | Part Dim (mm) |        |           |              |              |                       |               |                     |               |        | Group Dim (mm) |        |           |  |
|-------------|-----------------------|-------------|----------|-------------------------------|--------------------|--------|---------------|--------|-----------|--------------|--------------|-----------------------|---------------|---------------------|---------------|--------|----------------|--------|-----------|--|
| REF.<br>NO. | DESCRIPTION           | Part<br>QTY | Part UPC | CAT<br>Individual<br>Part No. | MSRP Part<br>Price | Length | Width         | Height | Weight(g) | Group<br>QTY | Group UPC    | CAT Group<br>Part No. | Group Name    | MSRP<br>Group Price | MODEL         | Length | Width          | Height | Weight(g) |  |
| 1           | SHROUD                | 1           |          |                               |                    |        |               |        |           |              |              |                       |               |                     |               |        |                |        |           |  |
| 2           | SHROUD, CYLINDER BODY | 1           |          |                               |                    |        |               |        |           |              |              |                       |               |                     |               |        |                |        |           |  |
| 3           | BOLT                  | 1           |          |                               |                    |        |               |        |           | 1            | 815683021903 | 512-8297              | SHROUD GP-AIR | \$41.20             | RP6500E/7500E | 380    | 142            | 264    | 1000.5    |  |
| 4           | BOLT                  | 5           |          |                               |                    |        |               |        |           |              |              |                       |               |                     |               |        |                |        |           |  |
| 5           | CLIP                  | 1           |          |                               |                    |        |               |        |           |              |              |                       |               |                     |               |        |                |        |           |  |