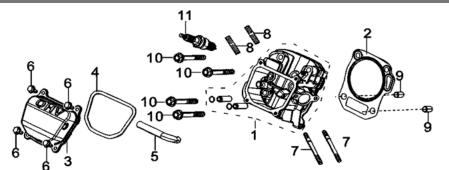

## **Cylinder Assembly**

## **RP6500E / RP7500E**

|             |                                     |             |              |                               |                    | Part Dim (mm) |       |        |           |              |              |                       |             |                     |               | Group Dim (mm) |       |        |           |
|-------------|-------------------------------------|-------------|--------------|-------------------------------|--------------------|---------------|-------|--------|-----------|--------------|--------------|-----------------------|-------------|---------------------|---------------|----------------|-------|--------|-----------|
| REF.<br>NO. | DESCRIPTION                         | Part<br>QTY | Part UPC     | CAT<br>Individual<br>Part No. | MSRP Part<br>Price | Length        | Width | Height | Weight(g) | Group<br>QTY | Group UPC    | CAT Group<br>Part No. | Group Name  | MSRP<br>Group Price | MODEL         | Length         | Width | Height | Weight(g) |
| 3           | COVER SUBASSEMBLY, CYLINDER<br>HEAD | 1           |              |                               |                    |               |       |        |           |              |              |                       | COVER GP-   |                     |               |                |       |        |           |
| 4           | GASKET, CYLINDER HEAD COVER         | 1           | 815683021323 | 511-7248                      | \$1.58             | 135           | 112   | 3      | 4.6       | 1            | 815683021767 | 512-8283              | CYL HD      | \$17.99             | RP6500E/7500E | 140            | 113   | 115    | 471.8     |
| 6           | BOLT                                | 4           |              |                               |                    |               |       |        |           |              |              |                       |             |                     |               |                |       |        |           |
| 5           | TUBE, BREATHER                      | 1           | 815683021330 | 511-8860                      | \$1.41             | 125           | 17    | 15     | 16.6      |              |              |                       |             |                     | RP6500E/7500E |                |       |        |           |
| 1           | HEAD SUBASSEMBLY, CYLINDER          | 1           |              |                               |                    |               |       |        |           |              |              |                       |             |                     |               |                |       |        |           |
| 2           | GASKET, CYLINDER HEAD               | 1           | 815683021347 | 511-7251                      | \$2.99             | 140           | 130   | 2      | 16.5      |              |              | 1                     |             |                     |               |                |       |        |           |
| 7           | STUD                                | 2           |              |                               | \$5.02             |               |       |        |           |              |              |                       | HEAD GP-CYL |                     |               |                |       |        |           |
| 8           | STUD                                | 2           |              |                               | \$4.65             |               |       |        |           | 1            | 815683021774 | 512-8284              | BSC         | \$92.43             | RP6500E/7500E | 210            | 200   | 115    | 1892.9    |
| 9           | PIN                                 | 2           |              |                               | \$2.38             |               |       |        |           |              |              |                       |             |                     |               |                |       |        |           |
| 10          | BOLT, CYLINDER HEAD                 | 4           |              |                               | \$3.08             |               |       |        |           |              |              |                       |             |                     |               |                |       |        |           |
| 11          | PLUG, SPARK                         | 1           | 815683021354 | 511-7297                      | \$6.18             | 185           | 20    | 20     | 60        |              |              |                       |             |                     | RP6500E/7500E |                |       |        |           |