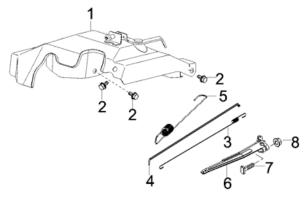

## RP6500E / RP7500E

|             |                                  |             |              |                               |                    |        | Part Dim (mm) |        |           |              |              |                       |                |                     |                |        | Group Dim (mm) |        |           |  |
|-------------|----------------------------------|-------------|--------------|-------------------------------|--------------------|--------|---------------|--------|-----------|--------------|--------------|-----------------------|----------------|---------------------|----------------|--------|----------------|--------|-----------|--|
| REF.<br>NO. | DESCRIPTION                      | Part<br>QTY | Part UPC     | CAT<br>Individual<br>Part No. | MSRP Part<br>Price | Length | Width         | Height | Weight(g) | Group<br>QTY | Group UPC    | CAT Group<br>Part No. | Group Name     | MSRP<br>Group Price | MODEL          | Length | Width          | Height | Weight(g) |  |
| 1           | CONTROL ASSY, THROTTLE           | 1           |              |                               |                    |        |               |        |           |              |              |                       |                |                     |                |        |                |        |           |  |
| 2           | BOLT                             | 3           |              |                               |                    |        |               |        |           |              |              |                       |                |                     |                |        |                |        |           |  |
| 3           | SPRING, THROTTLE VALVE RETURNING | 1           |              |                               |                    |        |               |        |           |              |              |                       |                |                     |                |        |                |        |           |  |
| 4           | ROD, GOVERNEOR                   | 1           |              |                               |                    |        |               |        |           |              | 045000000010 | F10 0000              | COVERNOR OR F  | #22.00              | DD05005 /75005 | 200    | 250            | 60     | 455.4     |  |
| 5           | SPRING, GOVERNOR                 | 1           | 815683021538 | 511-7275                      | \$0.95             | 137    | 12            | 12     | 23.6      | '            | 815683022016 | 512-8309              | GOVERNOR GP -E | \$33.99             | RP6500E/7500E  | 300    | 250            | 60     | 455.4     |  |
| 6           | SUPPORT SUBASSEMBLY, GOVERNOR    | 1           |              |                               |                    |        |               |        |           |              |              |                       |                |                     |                |        |                |        |           |  |
| 7           | BOLT, GOVERNOR SUPPORT           | 1           |              |                               |                    |        |               |        |           |              |              |                       |                |                     |                |        |                |        |           |  |
| 8           | NUT                              | 1           |              |                               |                    |        |               |        |           |              |              |                       |                |                     |                |        |                |        |           |  |