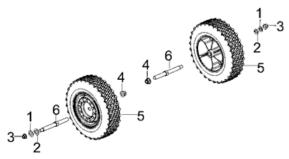

## RP6500E / RP7500E

|             |             |             |              |                               |                    |        | Part Dim (mm) |        |           |              |              |                       |                |                     |               |        | Group Dim (mm) |        |           |  |
|-------------|-------------|-------------|--------------|-------------------------------|--------------------|--------|---------------|--------|-----------|--------------|--------------|-----------------------|----------------|---------------------|---------------|--------|----------------|--------|-----------|--|
| REF.<br>NO. | DESCRIPTION | Part<br>QTY | Part UPC     | CAT<br>Individual<br>Part No. | MSRP Part<br>Price | Length | Width         | Height | Weight(g) | Group<br>QTY | Group UPC    | CAT Group<br>Part No. | Group Name     | MSRP<br>Group Price | MODEL         | Length | Width          | Height | Weight(g) |  |
| 1           | WASHER      | 2           |              |                               |                    |        |               |        |           |              |              |                       |                |                     |               |        |                |        |           |  |
| 2           | WASHER      | 2           |              |                               |                    |        |               |        |           |              |              |                       |                |                     |               |        |                |        |           |  |
| 3           | NUT         | 2           |              |                               |                    |        |               |        |           |              | 045000000400 | E40.0004              | WILLEL OD TIDE | <b>#00.04</b>       | RP5500/       | 405    | 170            | 405    | 2400.0    |  |
| 4           | NUT         | 2           |              |                               |                    |        |               |        |           | '            | 815683022160 | 512-8324              | WHEEL GP-TIRE  | \$36.61             | RP6500E/7500E | 485    | 170            | 485    | 3488.8    |  |
| 6           | AXLE, WHEEL | 2           |              |                               |                    |        |               |        |           |              |              |                       |                |                     |               |        |                |        |           |  |
| 5           | WHEEL       | 2           | 815683021729 | 511-7307                      | \$27.42            | 240    | 80            | 240    | 1556.4    |              |              |                       |                |                     |               |        |                |        |           |  |