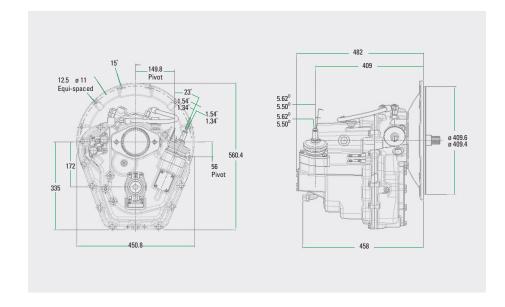

**

Co-axial hydraulic pump drive SAE "B" 2 Bolt

Drive on Rear of Transmission

Rated Power 80 hp / 59 kW

## **CLUTCHES**

Clutches Electro-Hydraulic,

Oil-Cooled, Multidisc

Clutch Modulation Control Hydro-mechanical

on / off valve

## **GEARS**

| Gearing Type         | Helical |
|----------------------|---------|
| Standard Gear Ratios |         |
| 1F                   | 5.174   |
| 2F                   | 3.097   |
| 3F                   | 1.304   |
| 4F                   | 0.774   |
| 1R                   | 5.174   |
| 2R                   | 3.097   |
| 3R                   | 1.304   |
| 4R                   | 0.7740  |

## **OPTIONAL FEATURES**

- · Speed sensor
- · Temperature sender
- · Pressure sender
- Torque converter
- · 'Spin-on' oil filter
- SAE3 or SAE4 flywheel housing



## Caterpillar

1st Floor Hexagon House No.3 Trinity Court Wolverhampton Business Park Wolverhampton United Kingdom WV10 6UH

Sales Enquiries Telephone +44 (0) 1455 825022

General Enquiries Telephone +44 (0) 1902 625627