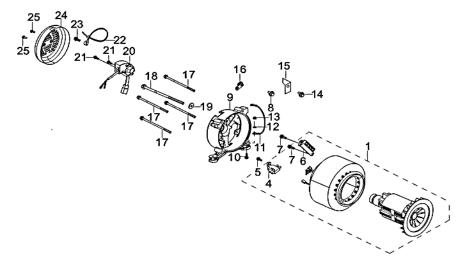

## **Generator Assembly**

## **RP3600**

|             | <u> </u>                                                       |             |              |                               |                    |              |              |                       |            |                        |        |        |       | Group Dim(mm) |           |        |       | Part Dim (mm) |           |  |  |
|-------------|----------------------------------------------------------------|-------------|--------------|-------------------------------|--------------------|--------------|--------------|-----------------------|------------|------------------------|--------|--------|-------|---------------|-----------|--------|-------|---------------|-----------|--|--|
| REF.<br>NO. | DESCRIPTION                                                    | Part<br>QTY | Part UPC     | CAT<br>Individual<br>Part No. | MSRP Part<br>Price | Group<br>QTY | Group UPC    | CAT Group<br>Part No. | Group Name | MSRP<br>Group<br>Price | MODEL  | Length | Width | Height        | Weight(g) | Length | Width | Height        | Weight(g) |  |  |
| 20          | REGULATOR, VOLTAGE                                             | 1           |              |                               |                    | 1            | 815683020821 | 512-8256              | REGULATOR  | \$25.95                | RP3600 | 110    | 33    | 21            | 125.2     |        |       |               |           |  |  |
| 21          | BOLT                                                           | 2           |              |                               |                    | 1 81         | 013003020021 | 312-0230              | GP -H      | \$20.90                | RP3600 | 110    | 33    | 21            | 120.2     |        |       |               |           |  |  |
| 24          | COVER, MOTOR TAIL                                              | 1           |              |                               |                    | 1 815683     | 815683020838 | 0838 512-8257         | COVER GP   | \$16.61                | RP3600 | 160    | 160   | 28            | 190       |        |       |               |           |  |  |
| 25          | BOLT                                                           | 2           |              |                               |                    |              | 013003020030 |                       |            |                        | RP3600 |        |       |               |           |        |       |               |           |  |  |
| E00-2       | GENHEAD ASSY<br>(Include F63-1 to F63-25)<br>Generator GP - E" | 1           | 815683020814 | 501-5082                      | \$169.32           |              |              |                       |            |                        | RP3600 | 336    | 190   | 190           | 17227.9   |        |       |               |           |  |  |