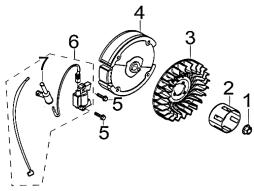

## **Flywheel Assembly**

## **RP3600**

|             |                      |             |          |                               |                    |              |              |                       |             |                        |        | Group Dim(mm) |       |        |           | Part Dim (mm) |       |        |           |
|-------------|----------------------|-------------|----------|-------------------------------|--------------------|--------------|--------------|-----------------------|-------------|------------------------|--------|---------------|-------|--------|-----------|---------------|-------|--------|-----------|
| REF.<br>NO. | DESCRIPTION          | Part<br>QTY | Part UPC | CAT<br>Individual<br>Part No. | MSRP Part<br>Price | Group<br>QTY | Group UPC    | CAT Group<br>Part No. | Group Name  | MSRP<br>Group<br>Price | MODEL  | Length        | Width | Height | Weight(g) | Length        | Width | Height | Weight(g) |
| 1           | NUT, FLYWHEEL        | 1           |          |                               |                    | 1            | 815683020623 | 512-8245              | FLYWHEEL GP | \$60.40                | RP3600 | 180           | 180   | 170    | 2795.2    |               |       |        |           |
| 2           | CUP,STARTER          | 1           |          |                               |                    |              |              |                       |             |                        |        |               |       |        |           |               |       |        |           |
| 3           | IMPELLER             | 1           |          |                               | '                  | 813083020023 | 512-8245     | FLYWHEEL GP           | \$00.40     | nr3000                 | 100    | 100           | 170   | 2793.2 |           |               |       |        |           |
| 4           | FLYWHEEL SUBASSEMBLY | 1           |          |                               |                    |              |              |                       |             |                        |        |               |       |        |           |               |       |        |           |
| 5           | BOLT                 | 2           |          |                               |                    |              |              |                       |             |                        |        |               |       |        |           |               |       |        |           |
| 6           | COIL, IGNITION       | 1           |          |                               | 1                  | 815683020630 | 512-8246     | COIL<br>GP-IGNITION   | \$35.95     | RP3600                 | 140    | 80            | 70    | 263    |           |               |       |        |           |
| 7           | CAP, SPARK PLUG      | 1           |          |                               |                    |              |              |                       |             |                        |        |               |       |        |           |               |       |        |           |